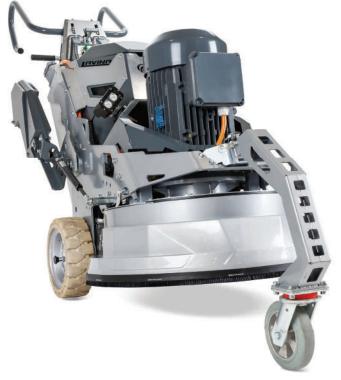

# NEW REMOTE-CONTROLLED 31" S7 GRINDERS

| MODEL                                                       | L31RS7                                                 |
|-------------------------------------------------------------|--------------------------------------------------------|
| Motor Power                                                 | 20 hp / 15 kW                                          |
| Voltage (50-60 Hz)<br>High Voltage Version                  | 3 ph, 200-240V, 60A (max)<br>3 ph, 400-480V, 32A (max) |
| Weight of Machine                                           | 1254 lbs / 569 kg                                      |
| Grind Pressure (w/ 3rd wheel)<br>With extra weight (option) | 471-767 lbs / 214-348 kg<br>834 lbs / 380 kg           |
| Motor RPM                                                   | 800-1300 rpm                                           |
| Tool Holder RPM                                             | 400-650 rpm                                            |
| Working Width                                               | 30.8 in / 783 mm                                       |
| Tool Holder Diameter                                        | 3x13.2 in / 3x335 mm                                   |
| Tool Holder Rotation                                        | Left (reversible)                                      |
| Vacuum Hose Port                                            | Camlock E300                                           |
| Water Feed                                                  | Hose connection only                                   |
| Water Tank                                                  | no                                                     |
| Cable Length                                                | 57 ft / 17.4 m                                         |
| Machine Size<br>L x W x H                                   | 86 x 32 x 46 in<br>218 x 82 x 116 cm                   |

### NEW REMOTE-CONTROLLED 31" LAVINA S7 GRINDERS

- ✓ SEALED & DUSTPROOF GRINDING HEAD WITH UPGRADED PLANETARY AND INTERNALS
- ✓ NEW S7 FRAME DESIGN WITH UPDATED WEIGHTS AND HANDLEBAR
- ✓ OPTION TO ADD EXTRA WEIGHT (A114)