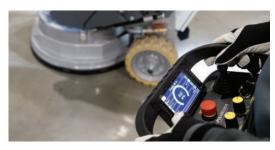

### Streamline your workflow, and get the freedom to do more.

- √ User-friendly remote control with 4.3" TFT LCD display
- √ Removable Li-lon battery with battery charger
- √ M-Key removable magnetic power key switch
- ✓ Controls include: emergency stop, two joysticks to control grinder movement, switches for engine rpm, direction of tool rotation, speed rpm, swing correction
- ✓ Main screen shows working parameters power supply voltage, battery, engine load, RPMs, rotation direction of tools, maintenance alerts, hours, etc.
- √ RC grinders can be used in manual mode (without RC or controller).
- √ Transport wheel is included.