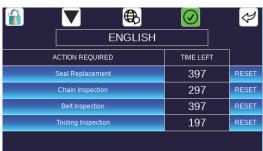

### Streamline your workflow, and get the freedom to do more.

- √ User-friendly remote control with 4.3" TFT LCD display
- √ Removable Li-lon battery with battery charger
- √ M-Key removable magnetic power key switch
- ✓ Controls include: emergency stop, two joysticks to control grinder movement, switches for engine rpm, direction of tool rotation, speed rpm, swing correction
- ✓ Main screen shows working parameters power supply voltage, battery, engine load, RPMs, rotation direction of tools, maintenance alerts, hours, etc.
- √ RC grinders can be used in manual mode (without RC or controller).
- √ Transport wheel is included.