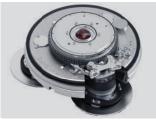

- ✓ SEALED & DUSTPROOF GRINDING HEAD WITH UPGRADED PLANETARY AND INTERNALS
- ✓ NEW S7 FRAME DESIGN WITH UPDATED WEIGHTS AND HANDLEBAR
- ✓ OPTION TO ADD EXTRA WEIGHT (A114)