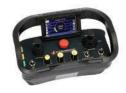

### Streamline your workflow, and get the freedom to do more.

- √ User-friendly remote control with 4.3" TFT LCD display
- √ Removable Li-lon battery with battery charger
- √ M-Key removable magnetic power key switch
- ✓ Controls include: emergency stop, two joysticks to control grinder movement, switches for engine rpm, direction of tool rotation, speed rpm, swing correction
- ✓ Main screen shows working parameters power supply voltage, battery, engine load, RPMs, rotation direction of tools, maintenance alerts, hours, etc.
- √ RC grinders can be used in manual mode (without RC or controller).
- √ Transport wheel is included.