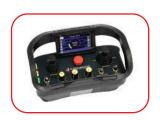

### Streamline your workflow, and get the freedom to do more.

- √ User-friendly remote control with 4.3" TFT LCD display
- √ Removable Li-lon battery with battery charger
- √ M-Key removable magnetic power key switch
- ✓ Controls include: emergency stop, two joysticks to control grinder movement, switches for engine rpm, direction of tool rotation, speed rpm, swing correction
- ✓ Main screen shows working parameters power supply voltage, battery, engine load, RPMs, rotation direction of tools, maintenance alerts, hours, etc.
- √ RC grinders can be used in manual mode (without RC or controller).
- √ Transport wheel is included.