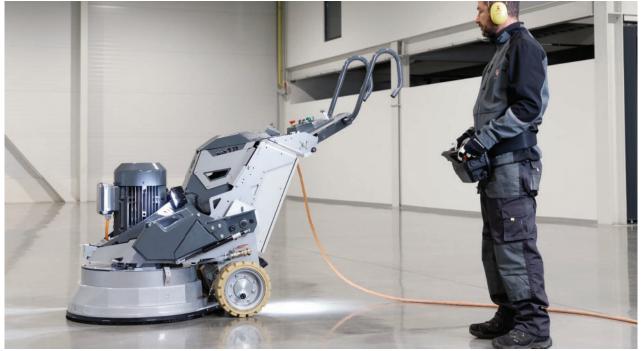

### NEW REMOTE-CONTROLLED 31" LAVINA S7 GRINDERS

### Streamline your workflow, and get the freedom to do more.

- √ User-friendly remote control with 4.3" TFT LCD display
- √ Removable Li-lon battery with battery charger
- √ M-Key removable magnetic power key switch
- ✓ Controls include: emergency stop, two joysticks to control grinder movement, switches for engine rpm, direction of tool rotation, speed rpm, swing correction
- ✓ Main screen shows working parameters power supply voltage, battery, engine load, RPMs, rotation direction of tools, maintenance alerts, hours, etc.
- √ RC grinders can be used in manual mode (without RC or controller).
- √ Transport wheel is included.