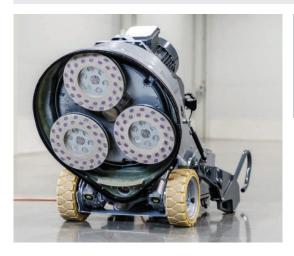

- ✓ SEALED & DUSTPROOF GRINDING HEAD WITH UPGRADED PLANETARY AND INTERNALS
- ✓ NEW S7 FRAME DESIGN WITH UPDATED WEIGHTS AND HANDLEBAR
- ✓ OPTION TO ADD EXTRA WEIGHT (A114)