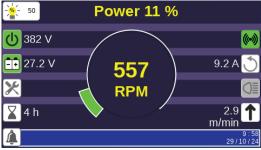

### Streamline your workflow, and get the freedom to do more.

- √ User-friendly remote control with 4.3" TFT LCD display
- √ Removable Li-lon battery with battery charger
- √ M-Key removable magnetic power key switch
- ✓ Controls include: emergency stop, two joysticks to control grinder movement, switches for engine rpm, direction of tool rotation, speed rpm, swing correction
- ✓ Main screen shows working parameters power supply voltage, battery, engine load, RPMs, rotation direction of tools, maintenance alerts, hours, etc.
- √ RC grinders can be used in manual mode (without RC or controller).
- √ Transport wheel is included.