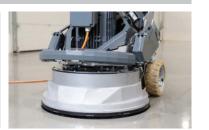

### NEW REMOTE-CONTROLLED 31" LAVINA S7 GRINDERS

### Streamline your workflow, and get the freedom to do more.

- √ User-friendly remote control with 4.3" TFT LCD display
- √ Removable Li-lon battery with battery charger
- √ M-Key removable magnetic power key switch
- ✓ Controls include: emergency stop, two joysticks to control grinder movement, switches for engine rpm, direction of tool rotation, speed rpm, swing correction
- ✓ Main screen shows working parameters power supply voltage, battery, engine load, RPMs, rotation direction of tools, maintenance alerts, hours, etc.
- √ RC grinders can be used in manual mode (without RC or controller).
- √ Transport wheel is included.