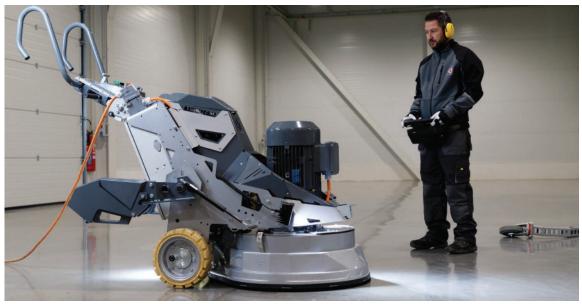

## NEW REMOTE-CONTROLLED 30" LAVINA S7 GRINDERS

#### Streamline your workflow, and get the freedom to do more.

- √ User-friendly remote control with 4.3" TFT LCD display
- √ Removable Li-lon battery with battery charger
- √ M-Key removable magnetic power key switch
- √ Controls include: emergency stop, two joysticks to control grinder movement, switches for engine rpm, direction of tool rotation, speed rpm, swing correction
- ✓ Main screen shows working parameters power supply voltage, battery, engine load, RPMs, rotation direction of tools, maintenance alerts, hours, etc.
- √ RC grinders can be used in manual mode (without RC or controller).
- » SEALED & DUSTPROOF GRINDING HEAD WITH UPGRADED PLANETARY AND INTERNALS
- » NEW S7 FRAME DESIGN WITH UPDATED WEIGHTS AND HANDLEBAR
- » TRANSPORT WHEEL IS INCLUDED