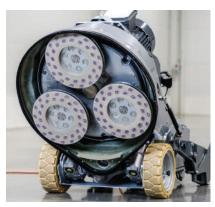

### **NEW REMOTE-CONTROLLED 30" S7 GRINDERS**

| MODEL                                      | L30RS7                                                 |  |
|--------------------------------------------|--------------------------------------------------------|--|
| Motor Power                                | 15 hp / 11 kW                                          |  |
| Voltage (50-60 Hz)<br>High Voltage Version | 3 ph, 200-240V, 45A (max)<br>3 ph, 400-480V, 30A (max) |  |
| Weight of Machine                          | 1164 lbs / 528 kg                                      |  |
| Grinding Pressure                          | 487-646 lbs / 221-293 kg                               |  |
| Tool Holder RPM                            | 400-765 rpm                                            |  |
| Working Width                              | 30.8 in / 783 mm                                       |  |
| Tool Holder Diameter                       | 3x13.2 in / 3x335 mm                                   |  |
| Tool Holder Rotation                       | Left (reversible)                                      |  |
| Vacuum Hose Port                           | Camlock E300                                           |  |
| Water Feed                                 | tank or hose connection                                |  |
| Water Tank                                 | 5.2 gal / 20 l                                         |  |
| Cable Length                               | 57 ft / 17.4 m                                         |  |
| Machine Size<br>L x W x H                  | 86 x 32 x 46 in<br>218 x 82 x 116 cm                   |  |

#### Streamline your workflow, and get the freedom to do more.

- √ User-friendly remote control with 4.3" TFT LCD display
- √ Removable Li-lon battery with battery charger
- √ M-Key removable magnetic power key switch
- √ Controls include: emergency stop, two joysticks to control grinder movement, switches for engine rpm, direction of tool rotation, speed rpm, swing correction
- ✓ Main screen shows working parameters power supply voltage, battery, engine load, RPMs, rotation direction of tools, maintenance alerts, hours, etc.
- √ RC grinders can be used in manual mode (without RC or controller).
- » SEALED & DUSTPROOF GRINDING HEAD WITH UPGRADED PLANETARY AND INTERNALS
- » NEW S7 FRAME DESIGN WITH UPDATED WEIGHTS AND HANDLEBAR
- » TRANSPORT WHEEL IS INCLUDED