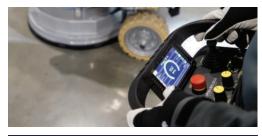

#### Streamline your workflow, and get the freedom to do more.

- √ User-friendly remote control with 4.3" TFT LCD display
- √ Removable Li-lon battery with battery charger
- √ M-Key removable magnetic power key switch
- √ Controls include: emergency stop, two joysticks to control grinder movement, switches for engine rpm, direction of tool rotation, speed rpm, swing correction
- ✓ Main screen shows working parameters power supply voltage, battery, engine load, RPMs, rotation direction of tools, maintenance alerts, hours, etc.
- √ RC grinders can be used in manual mode (without RC or controller).
- » SEALED & DUSTPROOF GRINDING HEAD WITH UPGRADED PLANETARY AND INTERNALS
- » NEW S7 FRAME DESIGN WITH UPDATED WEIGHTS AND HANDLEBAR
- » TRANSPORT WHEEL IS INCLUDED