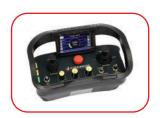

#### Streamline your workflow, and get the freedom to do more.

- √ User-friendly remote control with 4.3" TFT LCD display
- √ Removable Li-lon battery with battery charger
- √ M-Key removable magnetic power key switch
- √ Controls include: emergency stop, two joysticks to control grinder movement, switches for engine rpm, direction of tool rotation, speed rpm, swing correction
- ✓ Main screen shows working parameters power supply voltage, battery, engine load, RPMs, rotation direction of tools, maintenance alerts, hours, etc.
- √ RC grinders can be used in manual mode (without RC or controller).
- » SEALED & DUSTPROOF GRINDING HEAD WITH UPGRADED PLANETARY AND INTERNALS
- » NEW S7 FRAME DESIGN WITH UPDATED WEIGHTS AND HANDLEBAR
- » TRANSPORT WHEEL IS INCLUDED