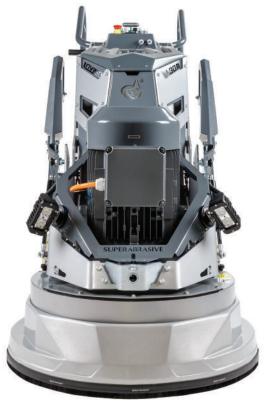

# **L30RS7**

### **NEW REMOTE-CONTROLLED 30" S7 GRINDERS**

| MODEL                                      | L30RS7                                                 |  |
|--------------------------------------------|--------------------------------------------------------|--|
| Motor Power                                | 15 hp / 11 kW                                          |  |
| Voltage (50-60 Hz)<br>High Voltage Version | 3 ph, 200-240V, 45A (max)<br>3 ph, 400-480V, 30A (max) |  |
| Weight of Machine                          | 1164 lbs / 528 kg                                      |  |
| Grinding Pressure                          | 487-646 lbs / 221-293 kg                               |  |
| Tool Holder RPM                            | 400-765 rpm                                            |  |
| Working Width                              | 30.8 in / 783 mm                                       |  |
| Tool Holder Diameter                       | 3x13.2 in / 3x335 mm                                   |  |
| Tool Holder Rotation                       | Left (reversible)                                      |  |
| Vacuum Hose Port                           | Camlock E300                                           |  |
| Water Feed                                 | tank or hose connection                                |  |
| Water Tank                                 | 5.2 gal / 20 l                                         |  |
| Cable Length                               | 57 ft / 17.4 m                                         |  |
| Machine Size<br>L x W x H                  | 86 x 32 x 46 in<br>218 x 82 x 116 cm                   |  |

## NEW REMOTE-CONTROLLED 30" LAVINA S7 GRINDERS