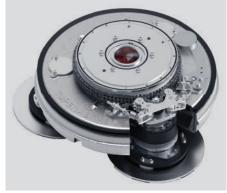

#### Streamline your workflow, and get the freedom to do more.

- √ User-friendly remote control with 4.3" TFT LCD display
- √ Removable Li-lon battery with battery charger
- √ M-Key removable magnetic power key switch
- √ Controls include: emergency stop, two joysticks to control grinder movement, switches for engine rpm, direction of tool rotation, speed rpm, swing correction
- ✓ Main screen shows working parameters power supply voltage, battery, engine load, RPMs, rotation direction of tools, maintenance alerts, hours, etc.
- √ RC grinders can be used in manual mode (without RC or controller).
- » SEALED & DUSTPROOF GRINDING HEAD WITH UPGRADED PLANETARY AND INTERNALS
- » NEW S7 FRAME DESIGN WITH UPDATED WEIGHTS AND HANDLEBAR
- » TRANSPORT WHEEL IS INCLUDED