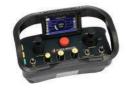

#### Streamline your workflow, and get the freedom to do more.

- √ User-friendly remote control with 4.3" TFT LCD display
- √ Removable Li-lon battery with battery charger
- √ M-Key removable magnetic power key switch
- √ Controls include: emergency stop, two joysticks to control grinder movement, switches for engine rpm, direction of tool rotation, speed rpm, swing correction
- ✓ Main screen shows working parameters power supply voltage, battery, engine load, RPMs, rotation direction of tools, maintenance alerts, hours, etc.
- √ RC grinders can be used in manual mode (without RC or controller).
- » SEALED & DUSTPROOF GRINDING HEAD WITH UPGRADED PLANETARY AND INTERNALS
- » NEW S7 FRAME DESIGN WITH UPDATED WEIGHTS AND HANDLEBAR
- » TRANSPORT WHEEL IS INCLUDED