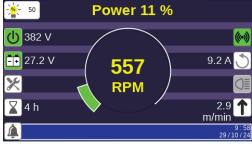

EUROPEAN MODEL: L30RES7 3 phase, 380-400V, 32A

|                    | $\bigcirc$ | $\langle \mathcal{A} \rangle$ |
|--------------------|------------|-------------------------------|
| ENGLISH            |            |                               |
| ACTION REQUIRED    | TIME LEFT  | ]                             |
| Seal Replacement   | 397        | RESET                         |
| Chain Inspection   | 297        | RESET                         |
| Belt Inspection    | 397        | RESET                         |
| Tooling Inspection | 197        | RESET                         |
|                    |            |                               |

#### Streamline your workflow, and get the freedom to do more.

- √ User-friendly remote control with 4.3" TFT LCD display
- √ Removable Li-lon battery with battery charger
- √ M-Key removable magnetic power key switch
- √ Controls include: emergency stop, two joysticks to control grinder movement, switches for engine rpm, direction of tool rotation, speed rpm, swing correction
- ✓ Main screen shows working parameters power supply voltage, battery, engine load, RPMs, rotation direction of tools, maintenance alerts, hours, etc.
- √ RC grinders can be used in manual mode (without RC or controller).
- » SEALED & DUSTPROOF GRINDING HEAD WITH UPGRADED PLANETARY AND INTERNALS
- » NEW S7 FRAME DESIGN WITH UPDATED WEIGHTS AND HANDLEBAR
- » TRANSPORT WHEEL IS INCLUDED