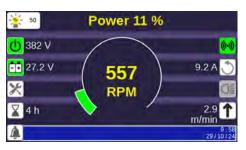

- ✓ Remote control with 4.3" TFT LCD display
- ✓ Removable Li-lon battery with battery charger
- ✓ M-Key removable magnetic power key switch
- ✓ Controls include: emergency stop, two joysticks for grinder movement, switches for engine rpm, direction of tool rotation, speed rpm, swing correction
- ✓ Main screen to monitor working parameters power supply voltage and battery condition, engine load and RPMs, Amps consumption and rotation direction of tools, maintenance alerts, job hours, etc.