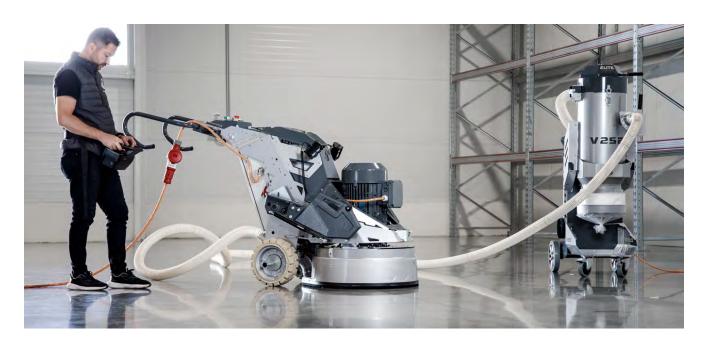

## **GRIND AND POLISH WITH EASE.**

- ✓ New user-friendly remote control for precise operation and improved productivity
- ✓ New frame design with updated weights and handle for better operator experience
- ✓ Sealed and dust-proof grinding head with upgraded internals for longer service life
- ✓ Transport wheel for easy loading and transportation is included.

- ✓ Remote control with 4.3" TFT LCD display
- ✓ Removable Li-lon battery with battery charger
- ✓ M-Key removable magnetic power key switch
- ✓ Controls include: emergency stop, two joysticks for grinder movement, switches for engine rpm, direction of tool rotation, speed rpm, swing correction
- ✓ Main screen to monitor working parameters power supply voltage and battery condition, engine load and RPMs, Amps consumption and rotation direction of tools, maintenance alerts, job hours, etc.