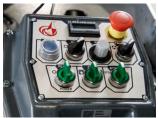

- ✓ Remote control with 4.3" TFT LCD display
- ✓ Removable Li-lon battery with battery charger
- ✓ M-Key removable magnetic power key switch
- ✓ Controls include: emergency stop, two joysticks for grinder movement, switches for engine rpm, direction of tool rotation, speed rpm, swing correction
- ✓ Main screen to monitor working parameters power supply voltage and battery condition, engine load and RPMs, Amps consumption and rotation direction of tools, maintenance alerts, job hours, etc.