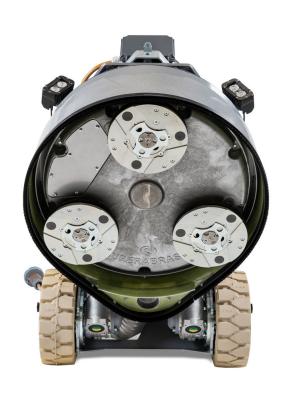

## NEW REMOTE-CONTROLLED 25" S7 GRINDER

| MODEL                                     | L25RS7                                           |
|-------------------------------------------|--------------------------------------------------|
| Power                                     | 15 hp / 11 kW                                    |
| Voltage (50-60 Hz)<br>High Voltge Version | 3 phase, 200-240V, 45A<br>3 phase, 400-480V, 30A |
| EU MODEL                                  | 3ph, 380-400V, 30A (max)                         |
| Dedicated Breaker                         | 45 Amp                                           |
| Weight of Machine                         | 1135 lbs / 515 kg                                |
| Grinding Pressure                         | 463-624 lbs / 210-283 kg                         |
| Tool Holder RPM                           | 400-1100 rpm                                     |
| Working Width                             | 26.5 in / 673 mm                                 |
| Tool Holders (Left Rotation)              | 3x9 in / 3x225 mm                                |
| Vacuum Hose Port                          | Camlock E250                                     |
| Water Feed                                | tank or hose connection                          |
| Water Tank                                | 5.2 gal / 20 L                                   |
| Transport Wheel                           | yes                                              |
| Cable Length                              | 57 ft / 17.4 m                                   |
| Machine Size<br>L x W x H                 | 84 x 29 x 46 in<br>214 x 72 x 116 cm             |