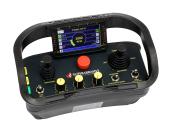

- ✓ Remote control with 4.3" TFT LCD display
- ✓ Removable Li-lon battery with battery charger
- ✓ M-Key removable magnetic power key switch
- ✓ Controls include: emergency stop, two joysticks for grinder movement, switches for engine rpm, direction of tool rotation, speed rpm, swing correction
- ✓ Main screen to monitor working parameters power supply voltage and battery condition, engine load and RPMs, Amps consumption and rotation direction of tools, maintenance alerts, job hours, etc.