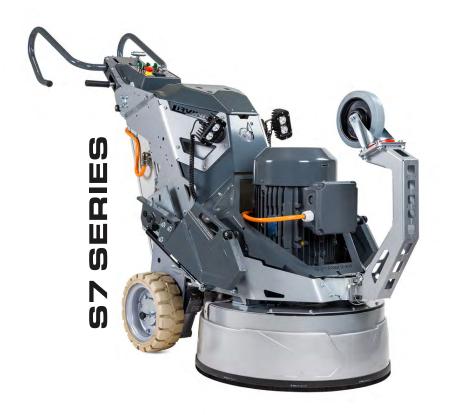

## **L25RS7**

## NEW REMOTE-CONTROLLED 25" S7 GRINDER

| MODEL                                     | L25RS7                                           |
|-------------------------------------------|--------------------------------------------------|
| Power                                     | 15 hp / 11 kW                                    |
| Voltage (50-60 Hz)<br>High Voltge Version | 3 phase, 200-240V, 45A<br>3 phase, 400-480V, 30A |
| EU MODEL                                  | 3ph, 380-400V, 30A (max)                         |
| Dedicated Breaker                         | 45 Amp                                           |
| Weight of Machine                         | 1135 lbs / 515 kg                                |
| Grinding Pressure                         | 463-624 lbs / 210-283 kg                         |
| Tool Holder RPM                           | 400-1100 rpm                                     |
| Working Width                             | 26.5 in / 673 mm                                 |
| Tool Holders (Left Rotation)              | 3x9 in / 3x225 mm                                |
| Vacuum Hose Port                          | Camlock E250                                     |
| Water Feed                                | tank or hose connection                          |
| Water Tank                                | 5.2 gal / 20 L                                   |
| Transport Wheel                           | yes                                              |
| Cable Length                              | 57 ft / 17.4 m                                   |
| Machine Size<br>L x W x H                 | 84 x 29 x 46 in<br>214 x 72 x 116 cm             |

## **GRIND AND POLISH WITH EASE.**

- ✓ New user-friendly remote control for precise operation and improved productivity
- ✓ New frame design with updated weights and handle for better operator experience
- ✓ Sealed and dust-proof grinding head with upgraded internals for longer service life
- ✓ Transport wheel for easy loading and transportation is included.