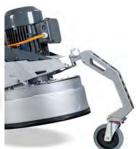

## **L25RS7**

## NEW REMOTE-CONTROLLED 25" S7 GRINDER

| MODEL                                     | L25RS7                                           |
|-------------------------------------------|--------------------------------------------------|
| Power                                     | 15 hp / 11 kW                                    |
| Voltage (50-60 Hz)<br>High Voltge Version | 3 phase, 200-240V, 45A<br>3 phase, 400-480V, 30A |
| EU MODEL                                  | 3ph, 380-400V, 30A (max)                         |
| Dedicated Breaker                         | 45 Amp                                           |
| Weight of Machine                         | 1135 lbs / 515 kg                                |
| Grinding Pressure                         | 463-624 lbs / 210-283 kg                         |
| Tool Holder RPM                           | 400-1100 rpm                                     |
| Working Width                             | 26.5 in / 673 mm                                 |
| Tool Holders (Left Rotation)              | 3x9 in / 3x225 mm                                |
| Vacuum Hose Port                          | Camlock E250                                     |
| Water Feed                                | tank or hose connection                          |
| Water Tank                                | 5.2 gal / 20 L                                   |
| Transport Wheel                           | yes                                              |
| Cable Length                              | 57 ft / 17.4 m                                   |
| Machine Size<br>L x W x H                 | 84 x 29 x 46 in<br>214 x 72 x 116 cm             |

## **GRIND AND POLISH WITH EASE.**

- ✓ New user-friendly remote control for precise operation and improved productivity
- ✓ New frame design with updated weights and handle for better operator experience
- ✓ Sealed and dust-proof grinding head with upgraded internals for longer service life
- ✓ Transport wheel for easy loading and transportation is included.