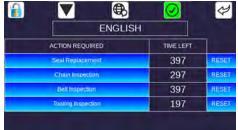

- ✓ Remote control with 4.3" TFT LCD display
- ✓ Removable Li-lon battery with battery charger
- ✓ M-Key removable magnetic power key switch
- ✓ Controls include: emergency stop, two joysticks for grinder movement, switches for engine rpm, direction of tool rotation, speed rpm, swing correction
- ✓ Main screen to monitor working parameters power supply voltage and battery condition, engine load and RPMs, Amps consumption and rotation direction of tools, maintenance alerts, job hours, etc.