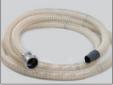

## **V20G-X**

- Powerful engine
- Conical main filter, plus H13 Hepa
- Quick and easy access to filters
- Integrated cyclone
- Manual filter cleaning
- Longopac bagging system
- Non-marking rubber tires with brakes
- Equipped with anti-static hose with a metal camlock attachment & floor kit