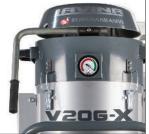

## **V20G-X**

- Powerful engine
- Conical main filter, plus H13 Hepa
- Quick and easy access to filters
- Integrated cyclone
- Manual filter cleaning
- Longopac bagging system
- Non-marking rubber tires with brakes
- Equipped with anti-static hose with a metal camlock attachment & floor kit