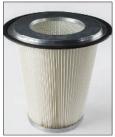

## **V20G-X**

- Powerful engine
- Conical main filter, plus H13 Hepa
- Quick and easy access to filters
- Integrated cyclone
- Manual filter cleaning
- Longopac bagging system
- Non-marking rubber tires with brakes
- Equipped with anti-static hose with a metal camlock attachment & floor kit