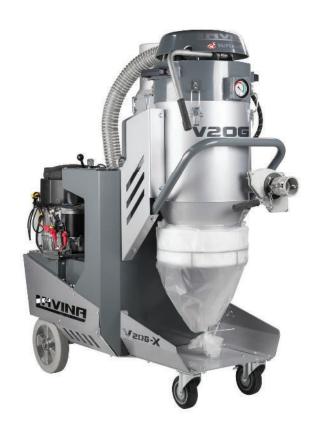

## **V20G-X**

- Powerful engine
- Conical main filter, plus H13 Hepa
- Quick and easy access to filters
- Integrated cyclone
- Manual filter cleaning
- Longopac bagging system
- Non-marking rubber tires with brakes
- Equipped with anti-static hose with a metal camlock attachment & floor kit