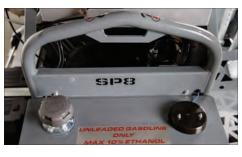

Rotor diameter mm/in: 2 x 1136 mm / 44.7"

Blades per Rotor: 5

**Application: Concrete Finishing** 

Fuel Type: Gasoline

Fuel Tank Capacity: 25I / 6.5gal

Retardant Tank Capacity: 25I / 6.5gal

Water Feed: Front mist with pump Machine Weight: 560 kg / 1240 lbs