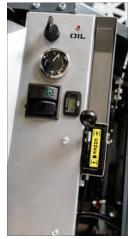

pockets. Lift points have stoppers to prevent the strap from falling off. Shield between lifting pockets to protect CVT

- » Hour meter
- » Led Oil indicator
- » Fuel level gage
- USB charger and phone pocket
- » Built-in cup holder