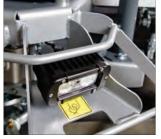

and u-joints

» LED lights - 3 front, plus 2 rear
lights with magnetic attachment and
telescopic cable to position as needed

Easy access to blades with access

door (with magnets - no tools needed)» Integrated lift points and fork lift