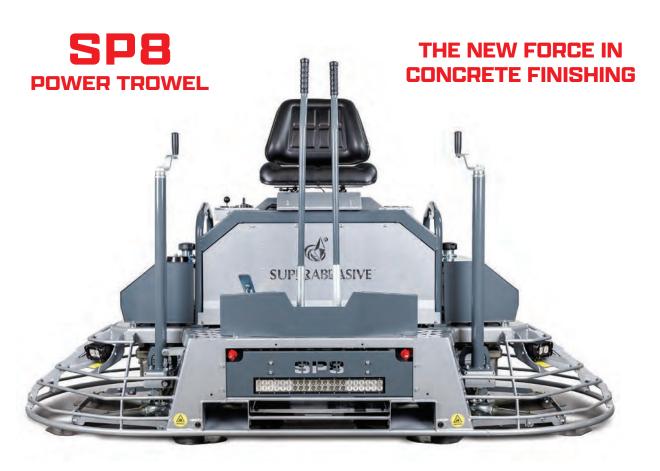

## HEAVY-DUTY & PRODUCTIVE EASY TO USE & EASY TO SERVICE

Engine: Vanguard 993cc/60.6cu.in Engine Power: 26 kW / 35 hp

Engine RPM: 1400-3800 rpm Rotor RPM: 30-180 rpm

Path Width: 2385 mm / 93.9"
Pan diameter: 2 x 1182 mm / 46.5"

Rotor diameter mm/in: 2 x 1136 mm / 44.7"

Blades per Rotor: 5

**Application: Concrete Finishing** 

Fuel Type: Gasoline

Fuel Tank Capacity: 25I / 6.5gal

Retardant Tank Capacity: 25I / 6.5gal

Water Feed: Front mist with pump Machine Weight: 560 kg / 1240 lbs

Equipped with a set of combination blades (10pcs)

Optional accessory - transport wheel

superabrasive.com

## PACKED WITH FEATURES TO OUTWORK THE COMPETITION

- » Vanguard gas-powered engine with oil drain valve
- » Manual dual-lever steering with spring loaded assistant
- » Heavy-duty, inhouse-made helical bevel gearbox
- » Heavy-duty CVT clutch
- » Twin 5-blade rotors
- » Retardant spray system with drain valve