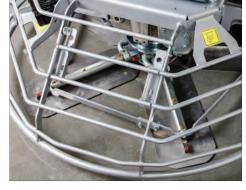

pockets. Lift points have stoppers to prevent the strap from falling off. Shield between lifting pockets to protect CVT

- » Hour meter
- » Led Oil indicator
- » Fuel level gage
- USB charger and phone pocket
- » Built-in cup holder