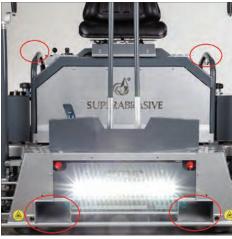

and u-joints

» LED lights - 3 front, plus 2 rear
lights with magnetic attachment and
telescopic cable to position as needed

Easy access to blades with access

door (with magnets - no tools needed)» Integrated lift points and fork lift