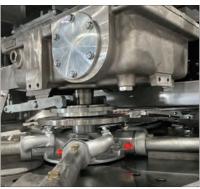

## PACKED WITH FEATURES TO OUTWORK THE COMPETITION

- » Vanguard gas-powered engine with oil drain valve
- » Manual dual-lever steering with spring loaded assistant
- » Heavy-duty, inhouse-made helical bevel gearbox
- » Heavy-duty CVT clutch
- » Twin 5-blade rotors
- » Retardant spray system with drain valve

and u-joints

» LED lights - 3 front, plus 2 rear
lights with magnetic attachment and
telescopic cable to position as needed

Easy access to blades with access

door (with magnets - no tools needed)» Integrated lift points and fork lift

pockets. Lift points have stoppers to prevent the strap from falling off. Shield between lifting pockets to protect CVT

- » Hour meter
- » Led Oil indicator
- » Fuel level gage
- USB charger and phone pocket
- » Built-in cup holder