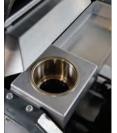

pockets. Lift points have stoppers to prevent the strap from falling off. Shield between lifting pockets to protect CVT

- » Hour meter
- » Led Oil indicator
- » Fuel level gage
- USB charger and phone pocket
- » Built-in cup holder

A SMOOTH AND DURABLE FINISH EVERY TIME