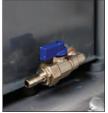

## SP8

- Vanguard gas-powered engine with oil drain valve
- Manual dual-lever steering with spring loaded assistant **>>**
- Heavy-duty helical gearbox
- Heavy-duty CVT clutch
- Twin 5-blade rotors
- Integrated lift points and fork lift pockets. Lift points have stoppers to prevent the strap from falling off.
- Retardant spray system with drain valve
- LED lights (3 in front and 2 in the back)
- Hour meter
- Led Oil indicator
- >> Fuel level gage
- **USB** charger
- Easy access to blades with access door (with magnets no tools needed)
- Built-in stainless steel cup holder
- Shield between lifting pockets to protect CVT and u-joints
- Optional accessory transport wheel