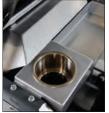

## SP8

- Vanguard gas-powered engine with oil drain valve
- Manual dual-lever steering with spring loaded assistant **>>**
- Heavy-duty helical gearbox
- Heavy-duty CVT clutch
- Twin 5-blade rotors
- Integrated lift points and fork lift pockets. Lift points have stoppers to prevent the strap from falling off.
- Retardant spray system with drain valve
- LED lights (3 in front and 2 in the back)
- Hour meter
- Led Oil indicator
- >> Fuel level gage
- **USB** charger
- Easy access to blades with access door (with magnets no tools needed)
- Built-in stainless steel cup holder
- Shield between lifting pockets to protect CVT and u-joints
- Optional accessory transport wheel