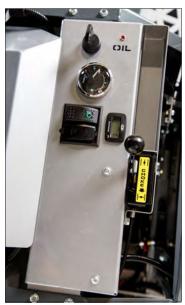

## SP8

- Vanguard gas-powered engine with oil drain valve
- Manual dual-lever steering with spring loaded assistant **>>**
- Heavy-duty helical gearbox
- Heavy-duty CVT clutch
- Twin 5-blade rotors
- Integrated lift points and fork lift pockets. Lift points have stoppers to prevent the strap from falling off.
- Retardant spray system with drain valve
- LED lights (3 in front and 2 in the back)
- Hour meter
- Led Oil indicator
- >> Fuel level gage
- **USB** charger
- Easy access to blades with access door (with magnets no tools needed)
- Built-in stainless steel cup holder
- Shield between lifting pockets to protect CVT and u-joints
- Optional accessory transport wheel