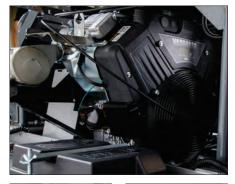

## SP8

- Vanguard gas-powered engine with oil drain valve
- Manual dual-lever steering with spring loaded assistant **>>**
- Heavy-duty helical gearbox
- Heavy-duty CVT clutch
- Twin 5-blade rotors
- Integrated lift points and fork lift pockets. Lift points have stoppers to prevent the strap from falling off.
- Retardant spray system with drain valve
- LED lights (3 in front and 2 in the back)
- Hour meter
- Led Oil indicator
- >> Fuel level gage
- **USB** charger
- Easy access to blades with access door (with magnets no tools needed)
- Built-in stainless steel cup holder
- Shield between lifting pockets to protect CVT and u-joints
- Optional accessory transport wheel