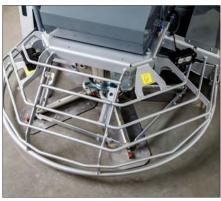

## SP8

- Vanguard gas-powered engine with oil drain valve
- Manual dual-lever steering with spring loaded assistant **>>**
- Heavy-duty helical gearbox
- Heavy-duty CVT clutch
- Twin 5-blade rotors
- Integrated lift points and fork lift pockets. Lift points have stoppers to prevent the strap from falling off.
- Retardant spray system with drain valve
- LED lights (3 in front and 2 in the back)
- Hour meter
- Led Oil indicator
- >> Fuel level gage
- **USB** charger
- Easy access to blades with access door (with magnets no tools needed)
- Built-in stainless steel cup holder
- Shield between lifting pockets to protect CVT and u-joints
- Optional accessory transport wheel