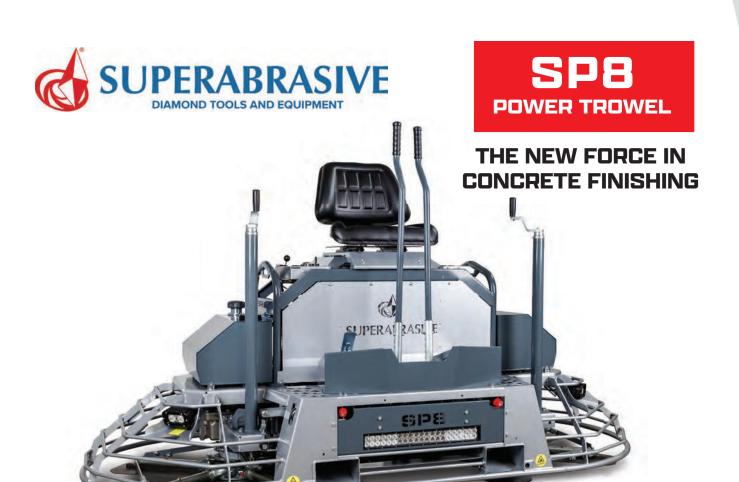

## HEAVY-DUTY & PRODUCTIVE EASY TO USE & EASY TO SERVICE

## **PACKED WITH FEATURES TO OUTWORK THE COMPETITION**

## SP8

- Vanguard gas-powered engine with oil drain valve
- Manual dual-lever steering with spring loaded assistant **>>**
- Heavy-duty helical gearbox
- Heavy-duty CVT clutch
- Twin 5-blade rotors
- Integrated lift points and fork lift pockets. Lift points have stoppers to prevent the strap from falling off.
- Retardant spray system with drain valve
- LED lights (3 in front and 2 in the back)
- Hour meter
- Led Oil indicator
- >> Fuel level gage
- **USB** charger
- Easy access to blades with access door (with magnets no tools needed)
- Built-in stainless steel cup holder
- Shield between lifting pockets to protect CVT and u-joints
- Optional accessory transport wheel