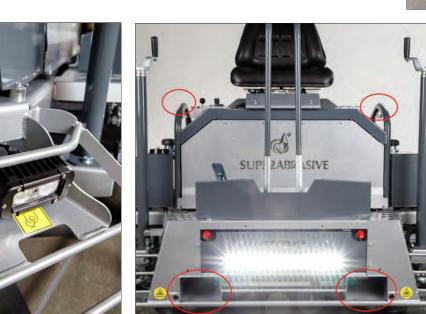

## SP8

- Vanguard gas-powered engine with oil drain valve
- Manual dual-lever steering with spring loaded assistant **>>**
- Heavy-duty helical gearbox
- Heavy-duty CVT clutch
- Twin 5-blade rotors
- Integrated lift points and fork lift pockets. Lift points have stoppers to prevent the strap from falling off.
- Retardant spray system with drain valve
- LED lights (3 in front and 2 in the back)
- Hour meter
- Led Oil indicator
- >> Fuel level gage
- **USB** charger
- Easy access to blades with access door (with magnets no tools needed)
- Built-in stainless steel cup holder
- Shield between lifting pockets to protect CVT and u-joints
- Optional accessory transport wheel