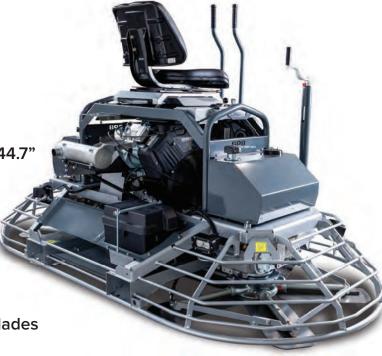

## **SP8 Technical Spec:**

Engine: Vanguard 993cc/60.6cu.in Engine Power: 26 kW / 35 hp

Engine RPM: 1400-3800 rpm

Rotor RPM: 30-180 rpm

Path Width: 2385 mm / 93.9"

Pan diameter: 2 x 1182 mm / 46.5"

Rotor diameter mm/in: 2 x 1136 mm / 44.7"

Blades per Rotor: 5

**Application: Concrete Finishing** 

Fuel Type: Gasoline

Fuel Tank Capacity: 25I / 6.5gal Retardant Tank Capacity: 25I / 6.5gal

Water Feed: Front mist with pump Machine Weight: 560 kg / 1240 lbs