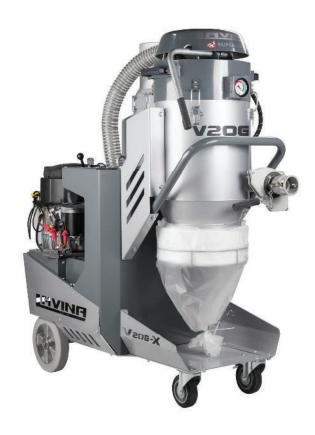

## **V20G-X**

- Powerful engine
- Conical main filter, plus H13 Hepa
- Quick and easy access to filters
- Integrated cyclone
- Manual filter cleaning
- Longopac bagging system
- Non-marking rubber tires with brakes
- Equipped with anti-static hose with a metal camlock attachment & floor kit