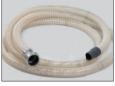

| TECHNICAL SPEC                | V20G-X                                  |
|-------------------------------|-----------------------------------------|
| ENGINE                        | Kawasaki FS481V, 14.5hp                 |
| ENGINE CAPACITY               | 603 cc, 36.8 cu.in.                     |
| PROPANE TANK CAPACITY         | 20 lbs / 9 kg                           |
| MAIN FILTER                   | Conical Filter                          |
| FILTER SURFACE AREA           | 32 ft² / 3 m²                           |
| FILTER CLEANING               | Manual                                  |
| HEPA FILTER SURFACE AREA      | 23.7ft <sup>2</sup> / 2.2m <sup>2</sup> |
| MAX AIRFLOW                   | 212 CFM / 360 m <sup>3</sup> /h         |
| MAX VACUUM                    | 112.5 in / 0.28 bar                     |
| LONGOPAC®                     | yes                                     |
| MAIN VACUUM HOSE<br>(CAMLOCK) | 2 in x 24 ft /<br>50 mm x 7.5 m         |
| DIMENSIONS<br>(L X W X H)     | 51 x 26 x 56 in /<br>129 x 67 x 141     |
| WEIGHT                        | 441 lbs / 200 kg                        |

## **V20G-X**

- Powerful engine
- Conical main filter, plus H13 Hepa
- Quick and easy access to filters
- Integrated cyclone
- Manual filter cleaning
- Longopac bagging system
- Non-marking rubber tires with brakes
- Equipped with anti-static hose with a metal camlock attachment & floor kit