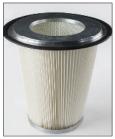

| TECHNICAL SPEC                | V20G-X                                  |
|-------------------------------|-----------------------------------------|
| ENGINE                        | Kawasaki FS481V, 14.5hp                 |
| ENGINE CAPACITY               | 603 cc, 36.8 cu.in.                     |
| PROPANE TANK CAPACITY         | 20 lbs / 9 kg                           |
| MAIN FILTER                   | Conical Filter                          |
| FILTER SURFACE AREA           | 32 ft² / 3 m²                           |
| FILTER CLEANING               | Manual                                  |
| HEPA FILTER SURFACE AREA      | 23.7ft <sup>2</sup> / 2.2m <sup>2</sup> |
| MAX AIRFLOW                   | 212 CFM / 360 m <sup>3</sup> /h         |
| MAX VACUUM                    | 112.5 in / 0.28 bar                     |
| LONGOPAC®                     | yes                                     |
| MAIN VACUUM HOSE<br>(CAMLOCK) | 2 in x 24 ft /<br>50 mm x 7.5 m         |
| DIMENSIONS<br>(L X W X H)     | 51 x 26 x 56 in /<br>129 x 67 x 141     |
| WEIGHT                        | 441 lbs / 200 kg                        |

## **V20G-X**

- Powerful engine
- Conical main filter, plus H13 Hepa
- Quick and easy access to filters
- Integrated cyclone
- Manual filter cleaning
- Longopac bagging system
- Non-marking rubber tires with brakes
- Equipped with anti-static hose with a metal camlock attachment & floor kit