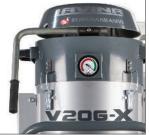

## **V20G-X**

- Powerful engine
- Conical main filter, plus H13 Hepa
- Quick and easy access to filters
- Integrated cyclone
- Manual filter cleaning
- Longopac bagging system
- Non-marking rubber tires with brakes
- Equipped with anti-static hose with a metal camlock attachment & floor kit