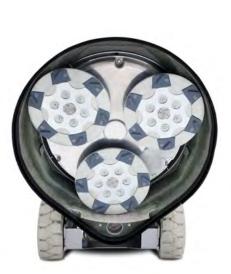

### SEALED, DUST-PROOF GRINDING HEAD FOR LONGER SERVICE LIFE

- Completely redesigned chain-driven planetary drive
- New stronger timing belt.
- Upgraded shafts, seals and bearings.
- New lighter timing pulleys for better power transmission.
- New 2-piece aluminum main belt housing with belt inspection cover for longer belt life and less maintenance.