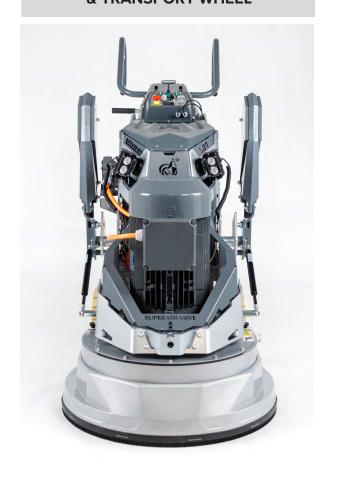

### ALL-NEW FRAME DESIGN AND FEATURES CONTRACTORS WILL LOVE

- New weights for faster position change.
- Redesigned frame allowing easier tool changes.
- New handle design faster adjustability & more positions.
- Rubber bushing at head attachment points for less vibrations.
- New, heavy duty rubber tires.
- Adjustable LED lights with magnetic attachment.