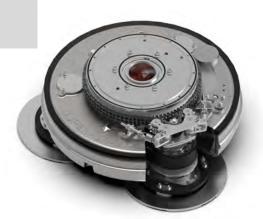

### SEALED, DUST-PROOF GRINDING HEAD FOR LONGER SERVICE LIFE

- Completely redesigned chain-driven planetary drive
- New stronger timing belt.
- Upgraded shafts, seals and bearings.
- New lighter timing pulleys for better power transmission.
- New 2-piece aluminum main belt housing with belt inspection cover for longer belt life and less maintenance.