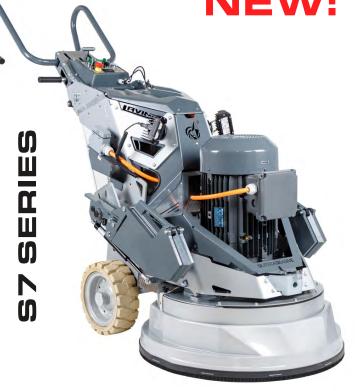

### **NEW! L3157**

## MADE EASY

Equipped with a powerful motor, more weight and more torque, this machine is designed for heavy-duty grinding and gets the job done with ease.

OPTION TO ADD EXTRA WEIGHT (#A114) & TRANSPORT WHEEL

| MODEL                                    | L31S7                                       |
|------------------------------------------|---------------------------------------------|
| Power                                    | 20 hp / 15 kW                               |
| Voltage                                  | 3 ph. 200-240V, 60A                         |
| High Voltage Model                       | 3 ph, 400-480V, 32A                         |
| EU Model                                 | 3 ph, 380-480V, 32A                         |
| Weight of Machine                        | 1124 lbs / 510 kg                           |
| Grinding Pressure<br>With Option. Weight | 432-727 lbs / 196-330 kg<br>834 lbs /380 kg |
| Motor RPM                                | 800-1300 rpm                                |
| Working Width                            | 30.8 in / 783 mm                            |
| Tool Holder Diameter                     | 3x13.2in / 3x335mm                          |
| Heads Rotation                           | Counterclockwise                            |
| Vacuum Hose Port                         | Camlock E300                                |
| Water Feed                               | External only (no tank)                     |
| Cable Length                             | 57 ft / 17.4 m                              |
| Machine Size<br>L x W x H                | 85 x 32 x 46 in<br>216 x 82 x 116 cm        |

#### L31S7 FEATURES