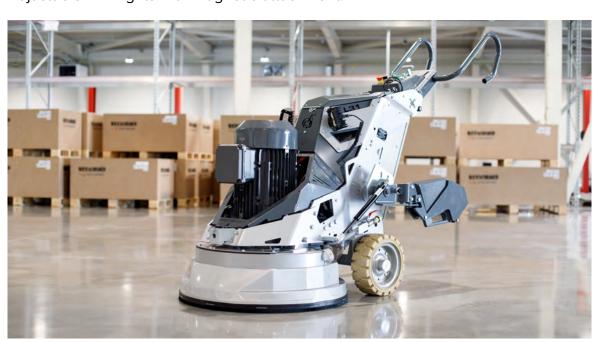

## MADE EASY

Equipped with a powerful motor, more weight and more torque, this machine is designed for heavy-duty grinding and gets the job done with ease.

OPTION TO ADD EXTRA WEIGHT (#A114) & TRANSPORT WHEEL

| MODEL                                    | L31S7                                       |
|------------------------------------------|---------------------------------------------|
| Power                                    | 20 hp / 15 kW                               |
| Voltage                                  | 3 ph. 200-240V, 60A                         |
| High Voltage Model                       | 3 ph, 400-480V, 32A                         |
| EU Model                                 | 3 ph, 380-480V, 32A                         |
| Weight of Machine                        | 1124 lbs / 510 kg                           |
| Grinding Pressure<br>With Option. Weight | 432-727 lbs / 196-330 kg<br>834 lbs /380 kg |
| Motor RPM                                | 800-1300 rpm                                |
| Working Width                            | 30.8 in / 783 mm                            |
| Tool Holder Diameter                     | 3x13.2in / 3x335mm                          |
| Heads Rotation                           | Counterclockwise                            |
| Vacuum Hose Port                         | Camlock E300                                |
| Water Feed                               | External only (no tank)                     |
| Cable Length                             | 57 ft / 17.4 m                              |
| Machine Size<br>L x W x H                | 85 x 32 x 46 in<br>216 x 82 x 116 cm        |

#### L31S7 FEATURES