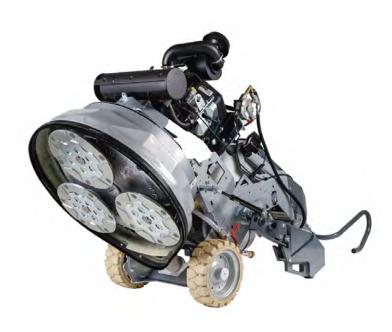

#### ALL-NEW FRAME DESIGN AND FEATURES CONTRACTORS WILL LOVE

- New weights for faster position change.
- Redesigned frame allowing easier tool changes.
- New handle design faster adjustability & more positions.
- Rubber bushing at head attachment points for less vibrations.
- New, heavy-duty rubber tires.
- Water tank cap & new storage compartment.
- Adjustable LED lights with magnetic attachment.