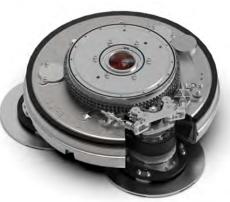

#### SEALED, DUST-PROOF GRINDING HEAD FOR LONGER SERVICE LIFE

- Completely redesigned chain-driven planetary drive.
- New stronger timing belt.
- Upgraded shafts, seals and bearings.
- New, lighter timing pulleys for better power transmission.
- New 2-piece aluminum main belt housing with belt inspection cover for longer belt life and less maintenance.