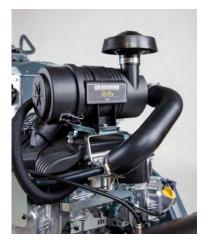

# HEAVY DUTY GRINDING

Equipped with a powerful Vanguard Engine, more torque, and improved planetary drive, this machine is designed for heavy-duty grinding and gets the job done with ease.

OPTIONAL ACCESSORIES EXTRA WEIGHT (#A114) TRANSPORT WHEEL

| Propane Engine                           | VANGUARD                                     |
|------------------------------------------|----------------------------------------------|
| Engine Capacity                          | 35 hp / 26 kW<br>993 cc                      |
| Weight of Machine                        | 1014 lbs / 460 kg                            |
| Grinding Pressure<br>With Option. Weight | 392-690 lbs / 178-313 kg<br>794 lbs / 360 kg |
| Engine RPM                               | 2000-3600 rpm                                |
| Working Width                            | 30.8 in / 783 mm                             |
| Tool Holder Diameter                     | 3 x 13.2in / 3 x 335mm                       |
| Heads Rotation                           | Counterclockwise                             |
| Vacuum Hose Port                         | Camlock E300                                 |
| Propane Tank Capacity                    | 20 lbs / 9 kg                                |
| Water Tank Capacity                      | 5.2 gal / 20 L                               |
| Water Feed (tank or hose)                | gravity-fed                                  |
|                                          |                                              |
| Machine Size (L x W x H)                 | 86x32x46 in                                  |