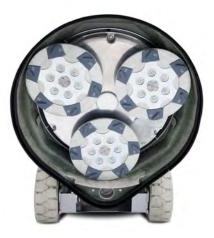

| Propane Engine                           | VANGUARD                                     |
|------------------------------------------|----------------------------------------------|
| Engine Capacity                          | 35 hp / 26 kW<br>993 cc                      |
| Weight of Machine                        | 1014 lbs / 460 kg                            |
| Grinding Pressure<br>With Option. Weight | 392-690 lbs / 178-313 kg<br>794 lbs / 360 kg |
| Engine RPM                               | 2000-3600 rpm                                |
| Working Width                            | 30.8 in / 783 mm                             |
| Tool Holder Diameter                     | 3 x 13.2in / 3 x 335mm                       |
| Heads Rotation                           | Counterclockwise                             |
| Vacuum Hose Port                         | Camlock E300                                 |
| Propane Tank Capacity                    | 20 lbs / 9 kg                                |
| Water Tank Capacity                      | 5.2 gal / 20 L                               |
| Water Feed (tank or hose)                | gravity-fed                                  |
|                                          |                                              |
| Machine Size (L x W x H)                 | 86x32x46 in                                  |

#### SEALED, DUST-PROOF GRINDING HEAD FOR LONGER SERVICE LIFE

- Completely redesigned chain-driven planetary drive.
- New stronger timing belt.
- Upgraded shafts, seals and bearings.
- New, lighter timing pulleys for better power transmission.
- New 2-piece aluminum main belt housing with belt inspection cover for longer belt life and less maintenance.