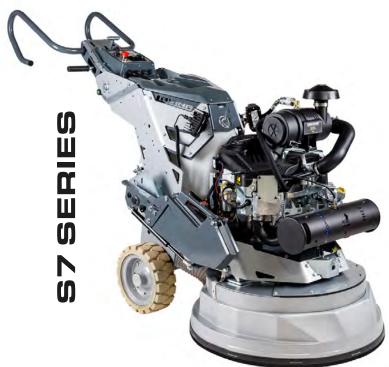

## NEW! L31GS7

# HEAVY DUTY GRINDING

Equipped with a powerful Vanguard Engine, more torque, and improved planetary drive, this machine is designed for heavy-duty grinding and gets the job done with ease.

OPTIONAL ACCESSORIES EXTRA WEIGHT (#A114) TRANSPORT WHEEL

| Propane Engine                           | VANGUARD                                     |
|------------------------------------------|----------------------------------------------|
| Engine Capacity                          | 35 hp / 26 kW<br>993 cc                      |
| Weight of Machine                        | 1014 lbs / 460 kg                            |
| Grinding Pressure<br>With Option. Weight | 392-690 lbs / 178-313 kg<br>794 lbs / 360 kg |
| Engine RPM                               | 2000-3600 rpm                                |
| Working Width                            | 30.8 in / 783 mm                             |
| Tool Holder Diameter                     | 3 x 13.2in / 3 x 335mm                       |
| Heads Rotation                           | Counterclockwise                             |
| Vacuum Hose Port                         | Camlock E300                                 |
| Propane Tank Capacity                    | 20 lbs / 9 kg                                |
| Water Tank Capacity                      | 5.2 gal / 20 L                               |
| Water Feed (tank or hose)                | gravity-fed                                  |
|                                          |                                              |
| Machine Size (L x W x H)                 | 86x32x46 in                                  |