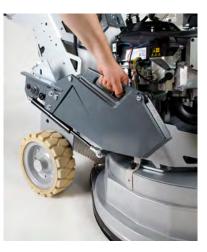

#### ALL-NEW FRAME DESIGN AND FEATURES CONTRACTORS WILL LOVE

- New weights for faster position change.
- Redesigned frame allowing easier tool changes.
- New handle design faster adjustability & more positions.
- Rubber bushing at head attachment points for less vibrations.
- New, heavy-duty rubber tires.
- Water tank cap & new storage compartment.
- Adjustable LED lights with magnetic attachment.