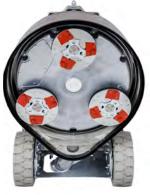

Working Width 26.5 in / 673 mm

Tool Holders (Left Rotation) 3x9 in / 3x225 mm

Vacuum Hose Port Camlock E250

**Water Feed** 

**MODEL** 

(tank or hose connection)

gravity-fed

Water Tank 5.2 gal / 20 L

## SEALED, DUST-PROOF GRINDING HEAD

- Completely redesigned chain-driven planetary drive.
- New stronger timing belt.
- Upgraded shafts, seals and bearings.
- New lighter timing pulleys for better power transmission.
- New 2-piece aluminum main belt housing with belt inspection cover for longer belt life and less maintenance.