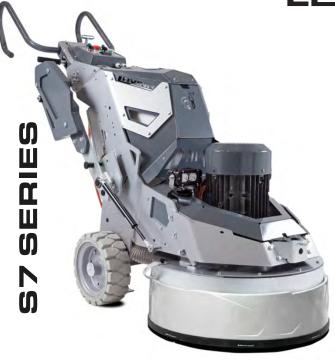

## L25S7

L25S7

Power 10 hp / 7.5 kW

Voltage 1 or 3 phase, (50-60 Hz) 200-240V

Amperage (max) 30 Amp

Weight of Machine 871 lbs / 395 kg

Grinding Pressure 329-514 lbs / integrated weights w/4 pos 149-233 kg

Tool Holder RPM 400-1100 rpm

Working Width 26.5 in / 673 mm

Tool Holders (Left Rotation) 3x9 in / 3x225 mm

Vacuum Hose Port Camlock E250

**Water Feed** 

**MODEL** 

(tank or hose connection)

gravity-fed

Water Tank 5.2 gal / 20 L

Cable Length 57 ft / 17.4 m

Machine Size 84 x 29 x 46 in / L x W x H 214 x 72 x 116 cm

## SEALED, DUST-PROOF GRINDING HEAD

- Completely redesigned chain-driven planetary drive.
- New stronger timing belt.
- Upgraded shafts, seals and bearings.
- New lighter timing pulleys for better power transmission.
- New 2-piece aluminum main belt housing with belt inspection cover for longer belt life and less maintenance.

## **ALL-NEW FRAME**

- New weights for faster position change.
- Redesigned frame allowing easier tool changes.
- New handle design faster adjustability & more positions.
- Rubber bushing at head attachment points for less vibrations.
- New, heavy-duty rubber tires.
- Water tank cap & new storage compartment.
- Adjustable LED lights.