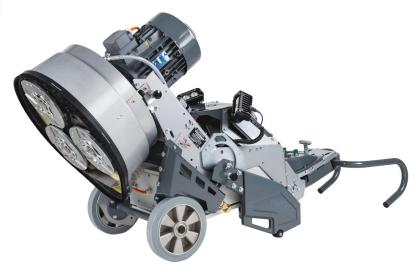

## **NEW! L2057**

- Sealed, dust-proof grinding head with a new chain-driven planetary drive.
- New stronger timing belt.
- Upgraded shafts, seals and bearings.
- New, lighter timing pulleys for better power transmission.
- New 2-piece aluminum main belt housing with belt inspection cover for longer belt life and less maintenance.
- New weights for faster position change.
- Redesigned frame allowing easier tool changes.
- New handle design with more positions.
- Adjustable LED lights with magnetic attachment.

| Motor                    | 7.5 hp / 5.5 kW         |
|--------------------------|-------------------------|
| Voltage (50-60hz)        | 1 or 3ph, 200-240V, 30A |
| Weight of Machine        | 518 lbs /235 kg         |
| Grinding Pressure        | 242-309 lbs / 110-140kg |
| Tool Holder RPM          | 400-1100 rpm            |
| Working Width            | 20 in / 510 mm          |
| Tool Holder Diameter     | 3 x 9n / 225mm          |
| Heads Rotation           | Counterclockwise        |
| Vacuum Hose Port         | 50mm pipe               |
| Additional weights       | no                      |
| Water Tank Capacity      | 2.1 gal / 8 L           |
| Machine Size (L x W x H) | 86x32x46 in             |