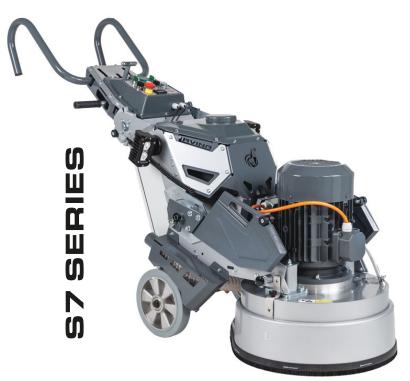

## **NEW! L2057**

- Sealed, dust-proof grinding head with a new chain-driven planetary drive.
- New stronger timing belt.
- Upgraded shafts, seals and bearings.
- New, lighter timing pulleys for better power transmission.
- New 2-piece aluminum main belt housing with belt inspection cover for longer belt life and less maintenance.
- New weights for faster position change.
- Redesigned frame allowing easier tool changes.
- New handle design with more positions.
- Adjustable LED lights with magnetic attachment.

| Motor                    | 7.5 hp / 5.5 kW         |
|--------------------------|-------------------------|
| Voltage (50-60hz)        | 1 or 3ph, 200-240V, 30A |
| Weight of Machine        | 518 lbs /235 kg         |
| Grinding Pressure        | 242-309 lbs / 110-140kg |
| Tool Holder RPM          | 400-1100 rpm            |
| Working Width            | 20 in / 510 mm          |
| Tool Holder Diameter     | 3 x 9n / 225mm          |
| Heads Rotation           | Counterclockwise        |
| Vacuum Hose Port         | 50mm pipe               |
| Additional weights       | no                      |
| Water Tank Capacity      | 2.1 gal / 8 L           |
| Machine Size (L x W x H) | 86x32x46 in             |