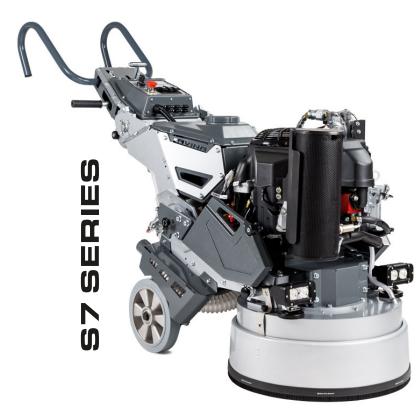

## **NEW! L20GS7**

- Sealed, dust-proof grinding head with a new chain-driven planetary drive.
- New stronger timing belt.
- Upgraded shafts, seals and bearings.
- New, lighter timing pulleys for better power transmission.
- New 2-piece aluminum main belt housing.
- New weights for faster position change.
- Redesigned frame for easier tool changes.
- New handle design with more positions.
- Adjustable LED lights with magnetic attachment.