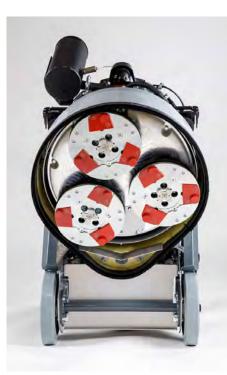

## **NEW! L20GS7**

- Sealed, dust-proof grinding head with a new chain-driven planetary drive.
- New stronger timing belt.
- Upgraded shafts, seals and bearings.
- New, lighter timing pulleys for better power transmission.
- New 2-piece aluminum main belt housing.
- New weights for faster position change.
- Redesigned frame for easier tool changes.
- New handle design with more positions.
- Adjustable LED lights with magnetic attachment.