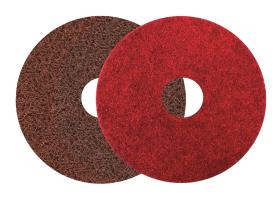

**RANGE OF PADS FOR FLOOR RESTORATION & MAINTENANCE** 

Offered in different types and grit sizes for various applications from floor restoration and deep cleaning to gloss upgrade and daily maintenance.

## **SUPRASHINE**

**FLOOR MAINTENANCE PADS AND HYBRIDS** 

superabrasive.com

**SUPRASHINE HIGH PERFORMANCE** 

400 GRIT | 800 GRIT | 1800 GRIT | 3500 GRIT | 8000 GRIT

The Regular range of pads is ideal for commercial cleaning. It features flexible pad material, sprayed with high quality resin and diamond mix in different grit sizes for a variety of applications, from deep cleaning and removing scuffs and stains to daily cleaning and gloss upgrade.