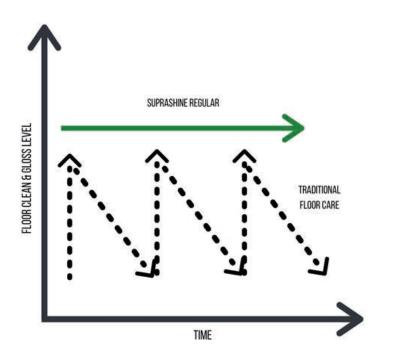

## **SUPRASHINE**

**FLOOR MAINTENANCE PADS AND HYBRIDS** 

superabrasive.com

**SUPRASHINE HIGH PERFORMANCE** 

400 GRIT | 800 GRIT | 1800 GRIT | 3500 GRIT | 8000 GRIT

The Regular range of pads is ideal for commercial cleaning. It features flexible pad material, sprayed with high quality resin and diamond mix in different grit sizes for a variety of applications, from deep cleaning and removing scuffs and stains to daily cleaning and gloss upgrade.