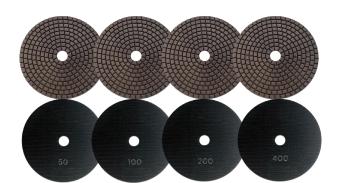

#### **SUPRASHINE HYBRID TOOLS**

50 GRIT | 100 GRIT | 200 GRIT | 400 GRIT Also in higher grits up to 8000.

#### RESTORATION **MADE SIMPLE**

Attach to a standard nonwoven pad. Use with water and low-speed machines, auto scrubbers for best results.

These 5" true hybrid tools with inverse velcro attachment are designed to restore concrete, terrazzo and natural stone, eliminate stains, scratches and orange peel. The higher grits (800, 1800, 3000, 8000) are great for polishing and gloss upgrade.