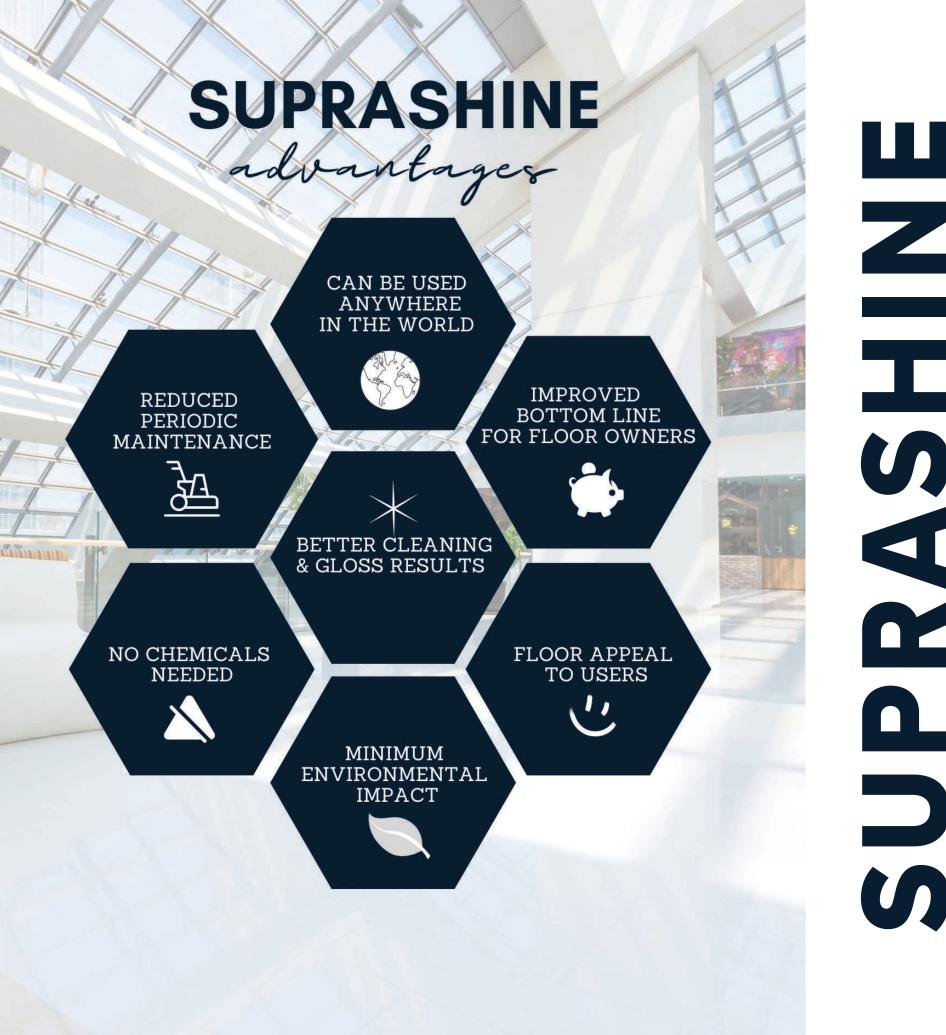

NO CHEMICALS REQUIRED. Use with water.

SIMPLE AND EASY PROCESS. Saves you time and money.

# THE MOST COMPLETE & EFFECTIVE

## **SUPRASHINE**

**FLOOR MAINTENANCE PADS AND HYBRIDS** 

superabrasive.com

**SUPRASHINE HIGH PERFORMANCE** 

400 GRIT | 800 GRIT | 1800 GRIT | 3500 GRIT | 8000 GRIT

The Regular range of pads is ideal for commercial cleaning. It features flexible pad material, sprayed with high quality resin and diamond mix in different grit sizes for a variety of applications, from deep cleaning and removing scuffs and stains to daily cleaning and gloss upgrade.

Suitable for all types of coated and uncoated, hard and resilient floors.

800 GRIT | 1800 GRIT | 3500 GRIT

The High Performance range is ideal for high traffic floors. The flexible pad material is double sprayed (on one side) for more efficient cleaning on tough, demanding floors and longer lifespan up to 645,000 sqf.

For a one-pad solution, use SupraShine HP 3500 - it delivers a true mechanical polish and surface upgrade during daily cleaning.

Use with low-speed and high-speed floor machines with water only.

TIME

#### **ONE PAD SOLUTION**

Upgrade any floor during daily cleaning, no matter weather & traffic conditions.

### **SUPRASHINE HEAVY DUTY**

220 GRIT | 400 GRIT

with water only.

SupraShine HD pads feature a tough and durable material, designed for more aggressive cleaning and surface prep - a real problem solver in difficult cases where more cleaning power is needed.

#### **SUPRASHINE HYBRID TOOLS**

50 GRIT | 100 GRIT | 200 GRIT | 400 GRIT Also in higher grits up to 8000.

#### RESTORATION **MADE SIMPLE**

Attach to a standard nonwoven pad. Use with water and low-speed machines, auto scrubbers for best results.

These 5" true hybrid tools with inverse velcro attachment are designed to restore concrete, terrazzo and natural stone, eliminate stains, scratches and orange peel. The higher grits (800, 1800, 3000, 8000) are great for polishing and gloss upgrade.