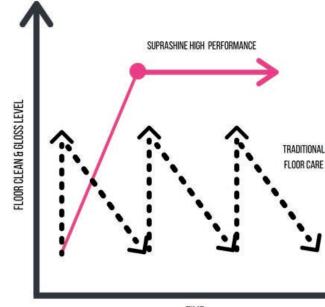

Suitable for all types of coated and uncoated, hard and resilient floors.

800 GRIT | 1800 GRIT | 3500 GRIT

The High Performance range is ideal for high traffic floors. The flexible pad material is double sprayed (on one side) for more efficient cleaning on tough, demanding floors and longer lifespan up to 645,000 sqf.

For a one-pad solution, use SupraShine HP 3500 - it delivers a true mechanical polish and surface upgrade during daily cleaning.

Use with low-speed and high-speed floor machines with water only.

TIME

#### **ONE PAD SOLUTION**

Upgrade any floor during daily cleaning, no matter weather & traffic conditions.