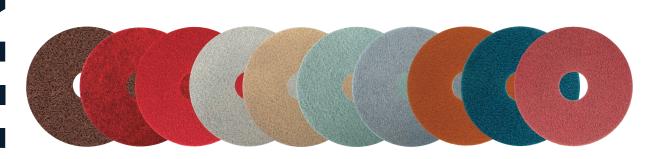

**RANGE OF PADS FOR FLOOR RESTORATION & MAINTENANCE** 

Offered in different types and grit sizes for various applications from floor restoration and deep cleaning to gloss upgrade and daily maintenance.

Available in all popular sizes from 5" to 28" diameter. Also, available in rectangular shape.

NO SPECIAL EQUIPMENT NEEDED. Compatible with most low-speed and high-speed floor machines. Use with velcro pad holder for best results.