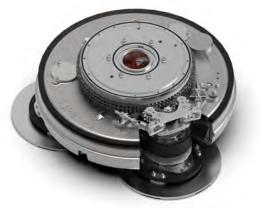

### SEALED, DUST-PROOF GRINDING HEAD

- Completely redesigned chain-driven planetary drive
- New stronger timing belt.
- Upgraded shafts, seals and bearings.
- New lighter timing pulleys for better power transmission.
- New 2-piece aluminum main belt housing with belt inspection cover for longer belt life and less maintenance.