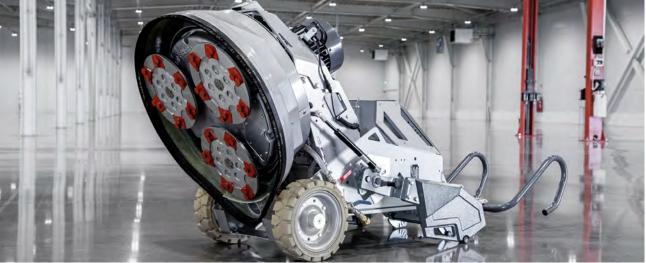

# **NEW! L31S7**

Equipped with a powerful motor, more weight and more torque, and improved planetary drive, this machine is designed for heavy-duty grinding and gets the job done with ease.

OPTION TO ADD EXTRA WEIGHT (#A114)

## L31S7 FEATURES

### SEALED, DUST-PROOF GRINDING HEAD

- Completely redesigned chain-driven planetary drive
- New stronger timing belt.
- Upgraded shafts, seals and bearings.
- New lighter timing pulleys for better power transmission.
- New 2-piece aluminum main belt housing with belt inspection cover for longer belt life and less maintenance.

#### ALL-NEW DESIGN AND FEATURES TO MAKE YOUR WORK EASIER

- New weights for faster position change.
- Redesigned frame allowing easier tool changes.
- New handle design faster adjustability & more positions.
- Rubber bushing at head attachment points for less vibrations.
- Water tank cap & new storage compartment.
- New, heavy duty rubber tires.
- Adjustable LED lights with magnetic attachment.