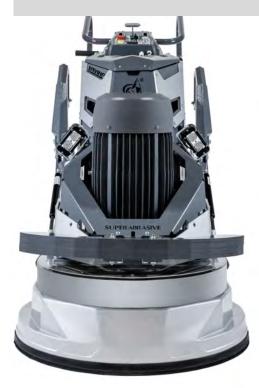

# **NEW! L31S7**

Equipped with a powerful motor, more weight and more torque, and improved planetary drive, this machine is designed for heavy-duty grinding and gets the job done with ease.

OPTION TO ADD EXTRA WEIGHT (#A114)

## L31S7 FEATURES

#### ALL-NEW DESIGN AND FEATURES TO MAKE YOUR WORK EASIER

- New weights for faster position change.
- Redesigned frame allowing easier tool changes.
- New handle design faster adjustability & more positions.
- Rubber bushing at head attachment points for less vibrations.
- Water tank cap & new storage compartment.
- New, heavy duty rubber tires.
- Adjustable LED lights with magnetic attachment.