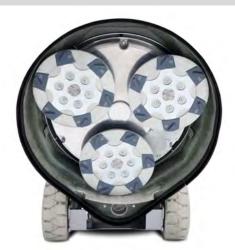

## L31S7 FEATURES

#### ALL-NEW DESIGN AND FEATURES TO MAKE YOUR WORK EASIER

- New weights for faster position change.
- Redesigned frame allowing easier tool changes.
- New handle design faster adjustability & more positions.
- Rubber bushing at head attachment points for less vibrations.
- Water tank cap & new storage compartment.
- New, heavy duty rubber tires.
- Adjustable LED lights with magnetic attachment.