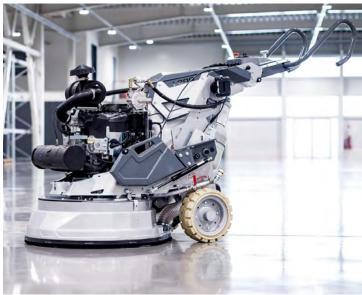

## OPTION TO ADD EXTRA WEIGHT (#A114)

## ALL-NEW FRAME DESIGN AND FEATURES CONTRACTORS WILL LOVE

- New weights for faster position change.
- Redesigned frame allowing easier tool changes.
- New handle design faster adjustability & more positions.
- Rubber bushing at head attachment points for less vibrations.
- New, heavy-duty rubber tires.
- Water tank cap & new storage compartment.
- Adjustable LED lights with magnetic attachment.