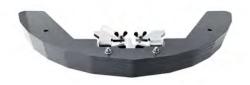

L                                                                                                                             |
| Water Feed (tank or hose) gravity-fed                                                                                                                          |
| Machine Size (L x W x H) 86x32x46 in                                                                                                                           |
| 218x82x116 cm                                                                                                                                                  |

# MADE EASY

Equipped with a powerful Vanguard Engine, more torque, and improved planetary drive, this machine is designed for heavy-duty grinding and gets the job done with ease.



## OPTION TO ADD EXTRA WEIGHT (#A114)



#### L31GS7 FEATURES

# SEALED, DUST-PROOF GRINDING HEAD FOR LONGER SERVICE LIFE

- Completely redesigned chain-driven planetary drive.
- New stronger timing belt.
- Upgraded shafts, seals and bearings.
- New, lighter timing pulleys for better power transmission.
- New 2-piece aluminum main belt housing with belt inspection cover for longer belt life and less maintenance.



## ALL-NEW FRAME DESIGN AND FEATURES CONTRACTORS WILL LOVE

- New weights for faster position change.
- Redesigned frame allowing easier tool changes.
- New handle design faster adjustability & more positions.
- Rubber bushing at head attachment points for less vibrations.
- New, heavy-duty rubber tires.
- Water tank cap & new storage compartment.
- Adjustable LED lights with