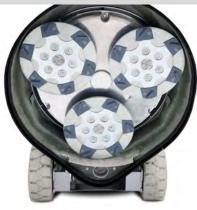

### **NEW! L31GS7**

| Propane Engine  VANGUARD  Engine Capacity  35 hp / 26 kW 993 cc  Weight of Machine  1014 lbs / 460 kg  Grinding Pressure With Option. Weight  794 lbs / 360 kg |
|----------------------------------------------------------------------------------------------------------------------------------------------------------------|
| 993 cc  Weight of Machine 1014 lbs / 460 kg  Grinding Pressure 392-690 lbs / 178-313 kg                                                                        |
| Grinding Pressure 392-690 lbs / 178-313 k                                                                                                                      |
| 704 11 / 200 1                                                                                                                                                 |
| With Option. Weight                                                                                                                                            |
| Engine RPM 2000-3600 rpm                                                                                                                                       |
| Working Width 30.8 in / 783 mm                                                                                                                                 |
| Tool Holder Diameter 3 x 13.2in / 3 x 335mm                                                                                                                    |
| Heads Rotation Counterclockwise                                                                                                                                |
| Vacuum Hose Port Camlock E300                                                                                                                                  |
| Propane Tank Capacity 20 lbs / 9 kg                                                                                                                            |
| Water Tank Capacity 5.2 gal / 20 L                                                                                                                             |
| Water Feed (tank or hose) gravity-fed                                                                                                                          |
| Machine Size (L x W x H) 86x32x46 in                                                                                                                           |
| 218x82x116 cm                                                                                                                                                  |

#### L31GS7 FEATURES

# SEALED, DUST-PROOF GRINDING HEAD FOR LONGER SERVICE LIFE

- Completely redesigned chain-driven planetary drive.
- New stronger timing belt.
- Upgraded shafts, seals and bearings.
- New, lighter timing pulleys for better power transmission.
- New 2-piece aluminum main belt housing with belt inspection cover for longer belt life and less maintenance.