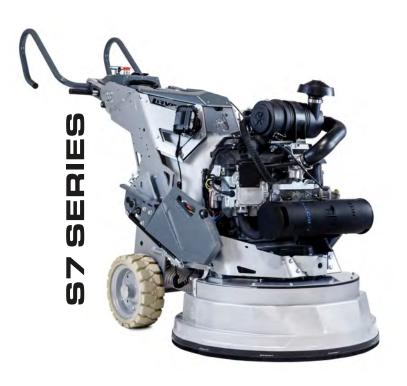

### **NEW! L31GS7**

| Propane Engine  VANGUARD  Engine Capacity  35 hp / 26 kW 993 cc  Weight of Machine  1014 lbs / 460 kg  Grinding Pressure With Option. Weight  794 lbs / 360 kg |
|----------------------------------------------------------------------------------------------------------------------------------------------------------------|
| 993 cc  Weight of Machine 1014 lbs / 460 kg  Grinding Pressure 392-690 lbs / 178-313 kg                                                                        |
| Grinding Pressure 392-690 lbs / 178-313 k                                                                                                                      |
| 704 11 / 200 1                                                                                                                                                 |
| With Option. Weight                                                                                                                                            |
| Engine RPM 2000-3600 rpm                                                                                                                                       |
| Working Width 30.8 in / 783 mm                                                                                                                                 |
| Tool Holder Diameter 3 x 13.2in / 3 x 335mm                                                                                                                    |
| Heads Rotation Counterclockwise                                                                                                                                |
| Vacuum Hose Port Camlock E300                                                                                                                                  |
| Propane Tank Capacity 20 lbs / 9 kg                                                                                                                            |
| Water Tank Capacity 5.2 gal / 20 L                                                                                                                             |
| Water Feed (tank or hose) gravity-fed                                                                                                                          |
| Machine Size (L x W x H) 86x32x46 in                                                                                                                           |
| 218x82x116 cm                                                                                                                                                  |

# MADE EASY

Equipped with a powerful Vanguard Engine, more torque, and improved planetary drive, this machine is designed for heavy-duty grinding and gets the job done with ease.

#### L31GS7 FEATURES