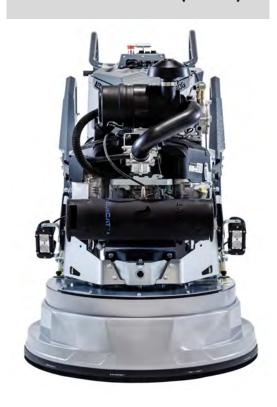

## ALL-NEW FRAME DESIGN AND FEATURES CONTRACTORS WILL LOVE

- New weights for faster position change.
- Redesigned frame allowing easier tool changes.
- New handle design faster adjustability & more positions.
- Rubber bushing at head attachment points for less vibrations.
- New, heavy-duty rubber tires.
- Water tank cap & new storage compartment.
- Adjustable LED lights with magnetic attachment.