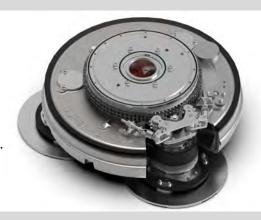

# SEALED, DUST-PROOF GRINDING HEAD FOR LONGER SERVICE LIFE

- Completely redesigned chain-driven planetary drive.
- New stronger timing belt.
- Upgraded shafts, seals and bearings.
- New, lighter timing pulleys for better power transmission.
- New 2-piece aluminum main belt housing with belt inspection cover for longer belt life and less maintenance.