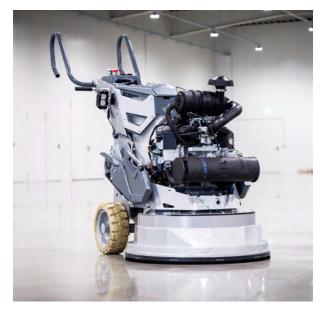

# MADE EASY

Equipped with a powerful Vanguard Engine, more torque, and improved planetary drive, this machine is designed for heavy-duty grinding and gets the job done with ease.

## ALL-NEW FRAME DESIGN AND FEATURES CONTRACTORS WILL LOVE

- New weights for faster position change.
- Redesigned frame allowing easier tool changes.
- New handle design faster adjustability & more positions.
- Rubber bushing at head attachment points for less vibrations.
- New, heavy-duty rubber tires.
- Water tank cap & new storage compartment.
- Adjustable LED lights with magnetic attachment.