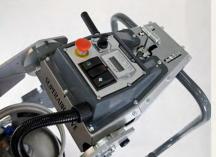

## ALL-NEW FRAME DESIGN AND FEATURES TO MAKE YOUR WORK EASIER

- New weights for faster position change.
- Redesigned frame allowing easier tool changes.
- New handle design faster adjustability & more positions.
- Rubber bushing at head attachment points for less vibrations.
- New, heavy-duty rubber tires.
- Water tank cap & new storage compartment.
- Adjustable LED lights with magnetic attachment.