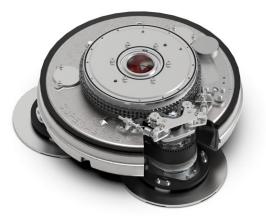

## SEALED, DUST-PROOF GRINDING HEAD FOR LONGER SERVICE LIFE

- Completely redesigned chain-driven planetary drive.
- New stronger timing belt.
- Upgraded shafts, seals and bearings.
- New lighter timing pulleys for better power transmission.
- New 2-piece aluminum main belt housing with belt inspection cover for longer belt life and less maintenance.