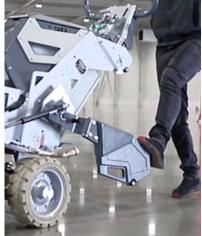

## ALL-NEW FRAME DESIGN AND FEATURES TO MAKE YOUR WORK EASIER

- New weights for faster position change.
- Redesigned frame allowing easier tool changes.
- New handle design faster adjustability & more positions.
- Rubber bushing at head attachment points for less vibrations.
- New, heavy-duty rubber tires.
- Water tank cap & new storage compartment.
- Adjustable LED lights with magnetic attachment.