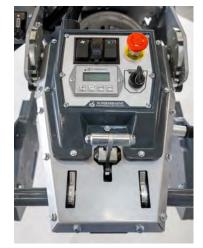

## MORE TORQUE Better Control Less Maintenance

| Propane Engine                                 | Kawasaki FX600V              |
|------------------------------------------------|------------------------------|
| Engine Capacity                                | 19 hp / 14.2 kW              |
|                                                | 603 cc, 36.8 cu. in.         |
| Weight of Machine                              | 908 lbs / 412 kg             |
| Grinding Pressure                              | 370-556 lbs /                |
| integrated weights w/ 4 positions              | 168-252 kg                   |
| Tool Holder RPM                                | 425-765 rpm                  |
| Engine RPM                                     | 2000-3600 rpm                |
| Working Width                                  | 30.8 in / 783 mm             |
| Tool Holder Diameter                           | 3x13.2in / 3x335mm           |
| Application                                    | wet or dry                   |
| Vacuum Hose Port                               | Camlock E300                 |
| Water Feeding<br>from tank, or hose connection | gravity-fed                  |
| Water Tank Capacity                            | 5.2 gal / 20 L               |
| Propane Tank Capacity                          | 20 lbs / 9 kg                |
| Machine Size<br>L x W x H                      | 86x32x46 in<br>218x82x116 cm |