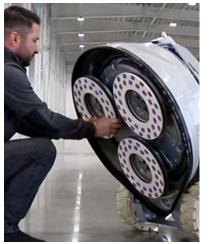

## SEALED, DUST-PROOF GRINDING HEAD FOR LONGER SERVICE LIFE

- Completely redesigned chain-driven planetary drive.
- New stronger timing belt.
- Upgraded shafts, seals and bearings.
- New lighter timing pulleys for better power transmission.
- New 2-piece aluminum main belt housing with belt inspection cover for longer belt life and less maintenance.