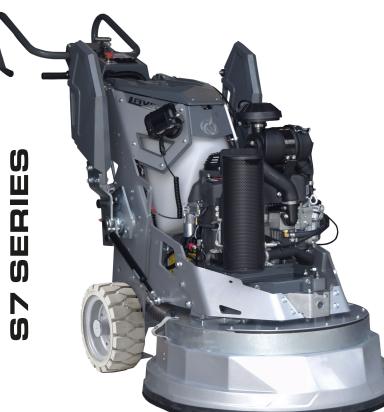

## L30GS7

## MORE TORQUE Better Control Less Maintenance

| Propane Engine                                 | Kawasaki FX600V              |
|------------------------------------------------|------------------------------|
| Engine Capacity                                | 19 hp / 14.2 kW              |
|                                                | 603 cc, 36.8 cu. in.         |
| Weight of Machine                              | 908 lbs / 412 kg             |
| Grinding Pressure                              | 370-556 lbs /                |
| integrated weights w/ 4 positions              | 168-252 kg                   |
| Tool Holder RPM                                | 425-765 rpm                  |
| Engine RPM                                     | 2000-3600 rpm                |
| Working Width                                  | 30.8 in / 783 mm             |
| Tool Holder Diameter                           | 3x13.2in / 3x335mm           |
| Application                                    | wet or dry                   |
| Vacuum Hose Port                               | Camlock E300                 |
| Water Feeding<br>from tank, or hose connection | gravity-fed                  |
| Water Tank Capacity                            | 5.2 gal / 20 L               |
| Propane Tank Capacity                          | 20 lbs / 9 kg                |
| Machine Size<br>L x W x H                      | 86x32x46 in<br>218x82x116 cm |