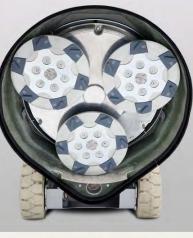

## SEALED, DUST-PROOF GRINDING HEAD FOR LONGER SERVICE LIFE

- Completely redesigned chain-driven planetary drive.
- New stronger timing belt.
- Upgraded shafts, seals and bearings.
- New lighter timing pulleys for better power transmission.
- New 2-piece aluminum main belt housing with belt inspection cover for longer belt life and less maintenance.