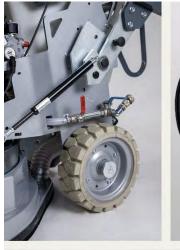

## ALL-NEW FRAME DESIGN AND FEATURES TO MAKE YOUR WORK EASIER

- New weights for faster position change.
- Redesigned frame allowing easier tool changes.
- New handle design faster adjustability & more positions.
- Rubber bushing at head attachment points for less vibrations.
- New, heavy-duty rubber tires.
- Water tank cap & new storage compartment.
- Adjustable LED lights with magnetic attachment.