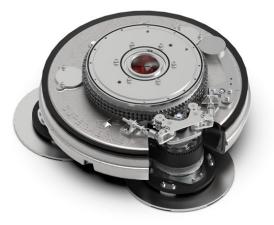

## SEALED, DUST-PROOF GRINDING HEAD FOR LONGER SERVICE LIFE

- Completely redesigned chain-driven planetary drive.
- New stronger timing belt.
- Upgraded shafts, seals and bearings.
- New lighter timing pulleys for better power transmission.
- New 2-piece aluminum main belt housing with belt inspection cover for longer belt life and less maintenance.