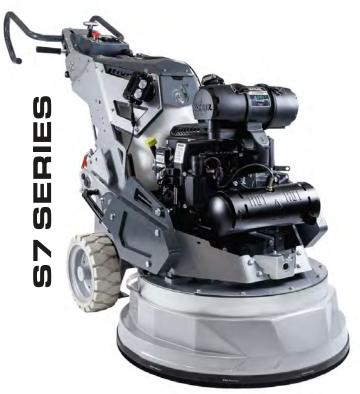

## L30GKS7

| Propane Engine KOHLER® PC                                                                                                                                             |        |
|-----------------------------------------------------------------------------------------------------------------------------------------------------------------------|--------|
|                                                                                                                                                                       | CV 740 |
| Engine Capacity 24 hp / 17.9                                                                                                                                          | kW     |
| 747 cc, 45 ci                                                                                                                                                         | u. in. |
| Weight of Machine 926 lbs / 420                                                                                                                                       | ) kg   |
| Grinding Pressure 388-573 lbs                                                                                                                                         | /      |
| integrated weights w/ 4 positions 176-260 kg                                                                                                                          |        |
| Tool Holder RPM 425-765 rpm                                                                                                                                           | ı      |
| Engine RPM 2000-3600 r                                                                                                                                                | pm     |
| Working Width 30.8 in / 783                                                                                                                                           | mm     |
| Tool Holder Diameter 3x13.2in / 3x                                                                                                                                    | 225    |
|                                                                                                                                                                       | 339mm  |
| Application wet or dry                                                                                                                                                | 335mm  |
|                                                                                                                                                                       |        |
| Application wet or dry                                                                                                                                                |        |
| Application wet or dry<br>Vacuum Hose Port Camlock E30<br>Water Feeding gravity-fed                                                                                   | 00     |
| Application wet or dry   Vacuum Hose Port Camlock E30   Water Feeding<br>from tank, or hose connection gravity-fed                                                    | -      |
| Application   wet or dry     Vacuum Hose Port   Camlock E30     Water Feeding<br>from tank, or hose connection   gravity-fed     Water Tank Capacity   5.2 gal / 20 L | -      |

## ALL-NEW FRAME DESIGN AND FEATURES TO MAKE YOUR WORK EASIER

- New weights for faster position change.
- Redesigned frame allowing easier tool changes.
- New handle design faster adjustability & more positions.
- Rubber bushing at head attachment points for less vibrations.
- New, heavy-duty rubber tires.
- Water tank cap & new storage compartment.
- Adjustable LED lights with magnetic attachment.