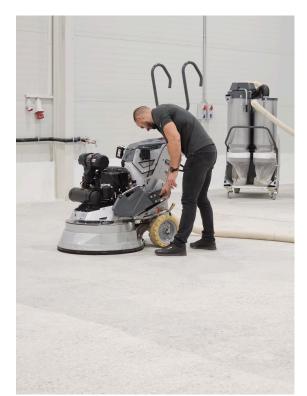

## L30GKS7

| Propane Engine KOHLER® PC                                                                                                                                             |        |
|-----------------------------------------------------------------------------------------------------------------------------------------------------------------------|--------|
|                                                                                                                                                                       | CV 740 |
| Engine Capacity 24 hp / 17.9                                                                                                                                          | kW     |
| 747 cc, 45 ci                                                                                                                                                         | u. in. |
| Weight of Machine 926 lbs / 420                                                                                                                                       | ) kg   |
| Grinding Pressure 388-573 lbs                                                                                                                                         | /      |
| integrated weights w/ 4 positions 176-260 kg                                                                                                                          |        |
| Tool Holder RPM 425-765 rpm                                                                                                                                           | ı      |
| Engine RPM 2000-3600 r                                                                                                                                                | pm     |
| Working Width 30.8 in / 783                                                                                                                                           | mm     |
| Tool Holder Diameter 3x13.2in / 3x                                                                                                                                    | 225    |
|                                                                                                                                                                       | 339mm  |
| Application wet or dry                                                                                                                                                | 335mm  |
|                                                                                                                                                                       |        |
| Application wet or dry                                                                                                                                                |        |
| Application wet or dry<br>Vacuum Hose Port Camlock E30<br>Water Feeding gravity-fed                                                                                   | 00     |
| Application wet or dry   Vacuum Hose Port Camlock E30   Water Feeding<br>from tank, or hose connection gravity-fed                                                    | -      |
| Application   wet or dry     Vacuum Hose Port   Camlock E30     Water Feeding<br>from tank, or hose connection   gravity-fed     Water Tank Capacity   5.2 gal / 20 L | -      |