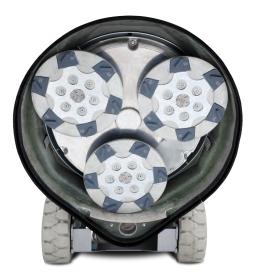

## L30GKS7

| Propane Engine KOHLER® PC                                                                                                                                             |        |
|-----------------------------------------------------------------------------------------------------------------------------------------------------------------------|--------|
|                                                                                                                                                                       | CV 740 |
| Engine Capacity 24 hp / 17.9                                                                                                                                          | kW     |
| 747 cc, 45 ci                                                                                                                                                         | u. in. |
| Weight of Machine 926 lbs / 420                                                                                                                                       | ) kg   |
| Grinding Pressure 388-573 lbs                                                                                                                                         | /      |
| integrated weights w/ 4 positions 176-260 kg                                                                                                                          |        |
| Tool Holder RPM 425-765 rpm                                                                                                                                           | ı      |
| Engine RPM 2000-3600 r                                                                                                                                                | pm     |
| Working Width 30.8 in / 783                                                                                                                                           | mm     |
| Tool Holder Diameter 3x13.2in / 3x                                                                                                                                    | 225    |
|                                                                                                                                                                       | 339mm  |
| Application wet or dry                                                                                                                                                | 335mm  |
|                                                                                                                                                                       |        |
| Application wet or dry                                                                                                                                                |        |
| Application wet or dry<br>Vacuum Hose Port Camlock E30<br>Water Feeding gravity-fed                                                                                   | 00     |
| Application wet or dry   Vacuum Hose Port Camlock E30   Water Feeding<br>from tank, or hose connection gravity-fed                                                    | -      |
| Application   wet or dry     Vacuum Hose Port   Camlock E30     Water Feeding<br>from tank, or hose connection   gravity-fed     Water Tank Capacity   5.2 gal / 20 L | -      |