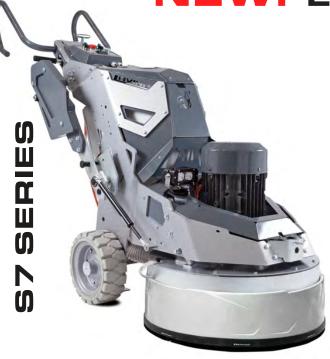

## **NEW!** L25S7

MODEL L25S7

Power 10 hp / 7.5 kW

Voltage 1 or 3 phase, (50-60 Hz) 200-240V

Amperage (max) 30 Amp

Weight of Machine 871 lbs / 395 kg

Grinding Pressure 329-514 lbs / integrated weights w/4 pos 149-233 kg

Tool Holder RPM 400-1100 rpm

Working Width 26.5 in / 673 mm

Tool Holders (Left Rotation) 3x9 in / 3x225 mm

Vacuum Hose Port Camlock E250

**Water Feed** 

(tank or hose connection)

gravity-fed

Water Tank 5.2 gal / 20 L

Cable Length 57 ft / 17.4 m

Machine Size 84 x 29 x 46 in / L x W x H 214 x 72 x 116 cm