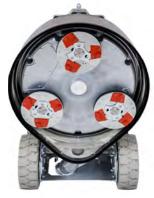

Tool Holder RPM 400-1100 rpm

Working Width 26.5 in / 673 mm

Tool Holders (Left Rotation) 3x9 in / 3x225 mm

Vacuum Hose Port Camlock E250

**Water Feed** 

(tank or hose connection)

gravity-fed

Water Tank 5.2 gal / 20 L

## SEALED, DUST-PROOF GRINDING HEAD

- Completely redesigned chain-driven planetary drive.
- New stronger timing belt.
- Upgraded shafts, seals and bearings.
- New lighter timing pulleys for better power transmission.
- New 2-piece aluminum main belt housing with belt inspection cover for longer belt life and less maintenance.