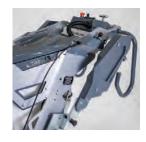

## **ALL-NEW FRAME**

- New weights for faster position change.
- Redesigned frame allowing easier tool changes.
- New handle design faster adjustability & more positions.
- Rubber bushing at head attachment points for less vibrations.
- New, heavy-duty rubber tires.
- Water tank cap & new storage compartment.
- Adjustable LED lights.