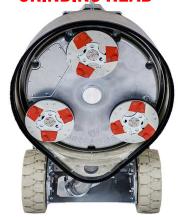

## **SEALED, DUST-PROOF GRINDING HEAD**

- Completely redesigned chain-driven planetary drive.
- New stronger timing belt.
- Upgraded shafts, seals and bearings.
- New lighter timing pulleys for better power
- New 2-piece aluminum main belt housing with belt inspection cover for longer belt life and less maintenance.