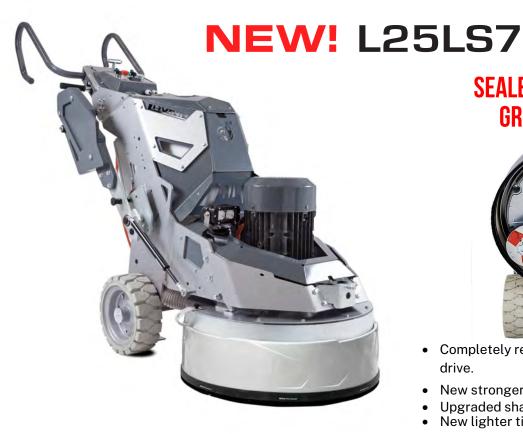

| MODEL                                | L25LS7                               |
|--------------------------------------|--------------------------------------|
| Power                                | 15 hp / 11 kW                        |
| Voltage*<br>(50-60 Hz)               | 3 phase,<br>200-240V                 |
| Amperage (max)                       | 45 Amp                               |
| *Also in High Voltage                | 3ph, 400-480V, 30 Amp                |
| Weight of Machine                    | 884 lbs / 400 kg                     |
| <b>Grinding Pressure</b>             | 342-520 lbs<br>155-240 kg            |
| Tool Holder RPM                      | 400-1100 rpm                         |
| Working Width                        | 26.5 in / 673 mm                     |
| Tool Holders (Left Rotation)         | 3x9 in / 3x225 mm                    |
| Vacuum Hose Port                     | Camlock E250                         |
| Water Feed (tank or hose connection) | gravity-fed                          |
| Water Tank                           | 5.2 gal / 20 L                       |
| Cable Length                         | 57 ft / 17.4 m                       |
| Machine Size<br>L x W x H            | 84 x 29 x 46 in<br>214 x 72 x 116 cm |