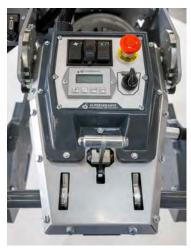

## ALL-NEW FRAME DESIGN AND FEATURES TO MAKE YOUR WORK EASIER

- New weights for faster position change.
- Redesigned frame allowing easier tool changes.
- New handle design faster adjustability & more positions.
- Rubber bushing at head attachment points for less vibrations.
- New, heavy-duty rubber tires.
- Water tank cap & new storage compartment.
- Adjustable LED lights with magnetic attachment.