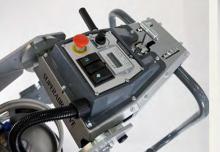

## ALL-NEW FRAME DESIGN AND FEATURES TO MAKE YOUR WORK EASIER

- New weights for faster position change.
- Redesigned frame allowing easier tool changes.
- New handle design faster adjustability & more positions.
- Rubber bushing at head attachment points for less vibrations.
- New, heavy-duty rubber tires.
- Water tank cap & new storage compartment.
- Adjustable LED lights with magnetic attachment.