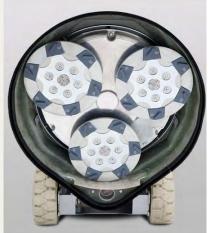

## SEALED, DUST-PROOF GRINDING HEAD FOR LONGER SERVICE LIFE

- Completely redesigned chain-driven planetary drive with no chain tensioner.
- New stronger timing belt.
- Upgraded shafts, seals and bearings.
- New lighter timing pulleys for better power transmission.
- New 2-piece aluminum main belt housing with belt inspection cover for longer belt life and less maintenance.