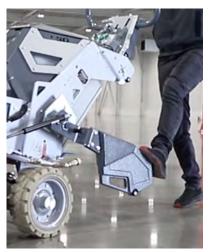

## ALL-NEW FRAME DESIGN AND FEATURES TO MAKE YOUR WORK EASIER

- New weights for faster position change.
- Redesigned frame allowing easier tool changes.
- New handle design faster adjustability & more positions.
- Rubber bushing at head attachment points for less vibrations.
- New, heavy-duty rubber tires.
- Water tank cap & new storage compartment.
- Adjustable LED lights with magnetic attachment.