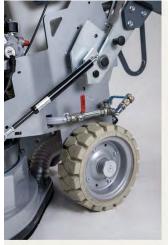

## ALL-NEW FRAME DESIGN AND FEATURES TO MAKE YOUR WORK EASIER

- New weights for faster position change.
- Redesigned frame allowing easier tool changes.
- New handle design faster adjustability & more positions.
- Rubber bushing at head attachment points for less vibrations.
- New, heavy-duty rubber tires.
- Water tank cap & new storage compartment.
- Adjustable LED lights with magnetic attachment.