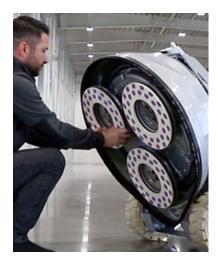

**MORE TORQUE BETTER CONTROL LESS MAINTENANCE** 

| Propane Engine                              | Kawasaki FX600V                         |
|---------------------------------------------|-----------------------------------------|
| Engine Capacity                             | 19 hp / 14.2 kW<br>603 cc, 36.8 cu. in. |
| Weight of Machine                           | 908 lbs / 412 kg                        |
| Grinding Pressure                           | 370-556 lbs /                           |
| integrated weights w/ 4 positions           | 168-252 kg                              |
| Tool Holder RPM                             | 425-765 rpm                             |
| Engine RPM                                  | 2000-3600 rpm                           |
| Working Width                               | 30.8 in / 783 mm                        |
| Tool Holder Diameter                        | 3x13.2in / 3x335mm                      |
| Application                                 | wet or dry                              |
| Vacuum Hose Port                            | Camlock E300                            |
| Water Feeding from tank, or hose connection | gravity-fed                             |
| Water Tank Capacity                         | 5.2 gal / 20 L                          |
| Propane Tank Capacity                       | 20 lbs / 9 kg                           |