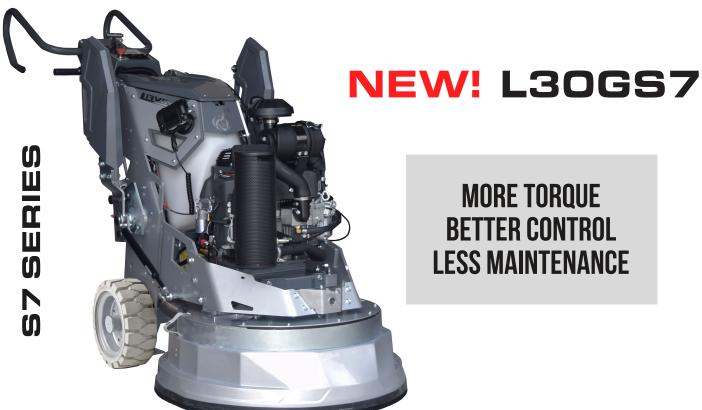

**MORE TORQUE BETTER CONTROL LESS MAINTENANCE** 

| Propane Engine                              | Kawasaki FX600V                         |
|---------------------------------------------|-----------------------------------------|
| Engine Capacity                             | 19 hp / 14.2 kW<br>603 cc, 36.8 cu. in. |
| Weight of Machine                           | 908 lbs / 412 kg                        |
| Grinding Pressure                           | 370-556 lbs /                           |
| integrated weights w/ 4 positions           | 168-252 kg                              |
| Tool Holder RPM                             | 425-765 rpm                             |
| Engine RPM                                  | 2000-3600 rpm                           |
| Working Width                               | 30.8 in / 783 mm                        |
| Tool Holder Diameter                        | 3x13.2in / 3x335mm                      |
| Application                                 | wet or dry                              |
| Vacuum Hose Port                            | Camlock E300                            |
| Water Feeding from tank, or hose connection | gravity-fed                             |
| Water Tank Capacity                         | 5.2 gal / 20 L                          |
| Propane Tank Capacity                       | 20 lbs / 9 kg                           |

## ALL-NEW FRAME DESIGN AND FEATURES TO MAKE YOUR WORK EASIER

- New weights for faster position change.
- Redesigned frame allowing easier tool changes.
- New handle design faster adjustability & more positions.
- Rubber bushing at head attachment points for less vibrations.
- New, heavy-duty rubber tires.
- Water tank cap & new storage compartment.
- Adjustable LED lights with magnetic attachment.