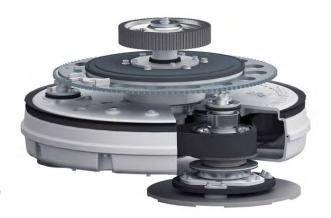

## SEALED, DUST-PROOF GRINDING HEAD FOR LONGER SERVICE LIFE

- Completely redesigned chain-driven planetary drive with no chain tensioner.
- New stronger timing belt.
- Upgraded shafts, seals and bearings.
- New lighter timing pulleys for better power transmission.
- New 2-piece aluminum main belt housing with belt inspection cover for longer belt life and less maintenance.