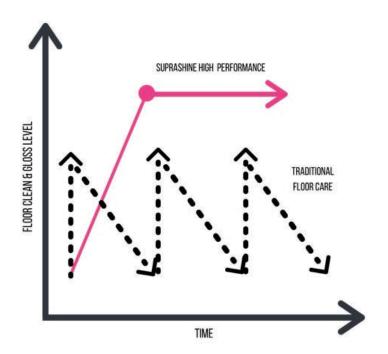

## **SUPRASHINE HIGH PERFORMANCE**

800 GRIT | 1800 GRIT | 3500 GRIT

The High Performance range is ideal for high traffic floors. The flexible pad material is double sprayed (on one side) for more efficient cleaning on tough, demanding floors and longer lifespan up to 645,000 sqf.

For a one-pad solution, use SupraShine HP 3500 - it delivers a true mechanical polish and surface upgrade during daily cleaning.

### **ONE PAD SOLUTON** Upgrade any floor during daily cleaning, no matter weather & traffic conditions.