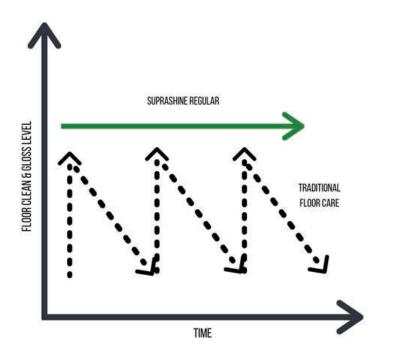

# **SUPRASHINE REGULAR PADS**

400 GRIT | 800 GRIT | 1800 GRIT | 3500 GRIT | 8000 GRIT

The Regular range of pads is ideal for commercial cleaning. It features flexible pad material, sprayed with high quality resin and diamond mix in different grit sizes for a variety of applications, from deep cleaning and removing scuffs and stains to daily cleaning and gloss upgrade.

For a one-pad solution, use SupraShine HP 3500 - it delivers a true mechanical polish and surface upgrade during daily cleaning.

### **ONE PAD SOLUTON** Upgrade any floor during daily cleaning, no matter weather & traffic conditions.