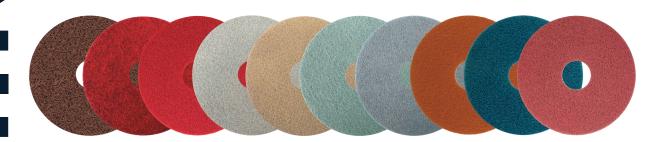

# THE MOST COMPLETE & EFFECTIVE RANGE OF PADS FOR FLOOR RESTORATION & MAINTENANCE

Offered in different types and grit sizes for various applications from floor restoration and deep cleaning to gloss upgrade and daily maintenance.

# **SUPRASHINE REGULAR PADS**

400 GRIT | 800 GRIT | 1800 GRIT | 3500 GRIT | 8000 GRIT

The Regular range of pads is ideal for commercial cleaning. It features flexible pad material, sprayed with high quality resin and diamond mix in different grit sizes for a variety of applications, from deep cleaning and removing scuffs and stains to daily cleaning and gloss upgrade.

## **SUPRASHINE HIGH PERFORMANCE**

800 GRIT | 1800 GRIT | 3500 GRIT

The High Performance range is ideal for high traffic floors. The flexible pad material is double sprayed (on one side) for more efficient cleaning on tough, demanding floors and longer lifespan up to 645,000 sqf.

#### **SUPRASHINE HEAVY DUTY**

**FAST & EASY** 

220 GRIT | 400 GRIT

SupraShine HD pads feature a tough and durable material, designed for more aggressive cleaning and surface prep - a real problem solver in difficult cases where more cleaning power is needed.

#### **SUPRASHINE HYBRID TOOLS**

50 GRIT | 100 GRIT | 200 GRIT | 400 GRIT Also in higher grits up to 8000.