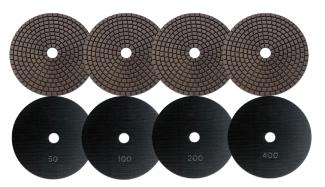

#### **SUPRASHINE HYBRID TOOLS**

50 GRIT | 100 GRIT | 200 GRIT | 400 GRIT Also in higher grits up to 8000.

#### RESTORATION **MADE SIMPLE** Attach to a standard nonwoven pad. Use with water and low-speed machines, auto scrubbers for best results.

These 5" true hybrid tools with inverse velcro attachment are designed to restore concrete, terrazzo and natural stone, eliminate stains, scratches and orange peel. The higher grits (800, 1800, 3000, 8000) are great for polishing and gloss upgrade.