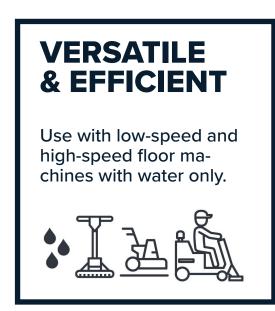

Available in all popular sizes from 5" to 28" diameter. Also, available in rectangular shape.

NO SPECIAL EQUIPMENT NEEDED. Compatible with most low-speed and high-speed floor machines. Use with velcro pad holder for best results.

NO CHEMICALS REQUIRED. Use with water.

SIMPLE AND EASY PROCESS. Saves you time and money.

FAST RESULTS
WITH MINIMUM EFFORT

superabrasive.com