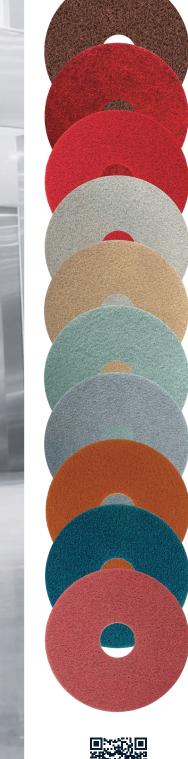

# THE MOST COMPLETE & EFFECTIVE RANGE OF PADS FOR FLOOR RESTORATION & MAINTENANCE

Offered in different types and grit sizes for various applications from floor restoration and deep cleaning to gloss upgrade and daily maintenance.

Available in all popular sizes from 5" to 28" diameter. Also, available in rectangular shape.

NO SPECIAL EQUIPMENT NEEDED. Compatible with most low-speed and high-speed floor machines. Use with velcro pad holder for best results.

# **SUPRASHINE REGULAR PADS**

400 GRIT | 800 GRIT | 1800 GRIT | 3500 GRIT | 8000 GRIT

The Regular range of pads is ideal for commercial cleaning. It features flexible pad material, sprayed with high quality resin and diamond mix in different grit sizes for a variety of applications, from deep cleaning and removing scuffs and stains to daily cleaning and gloss upgrade.

#### **SUPRASHINE HYBRID TOOLS**

50 GRIT | 100 GRIT | 200 GRIT | 400 GRIT Also in higher grits up to 8000.