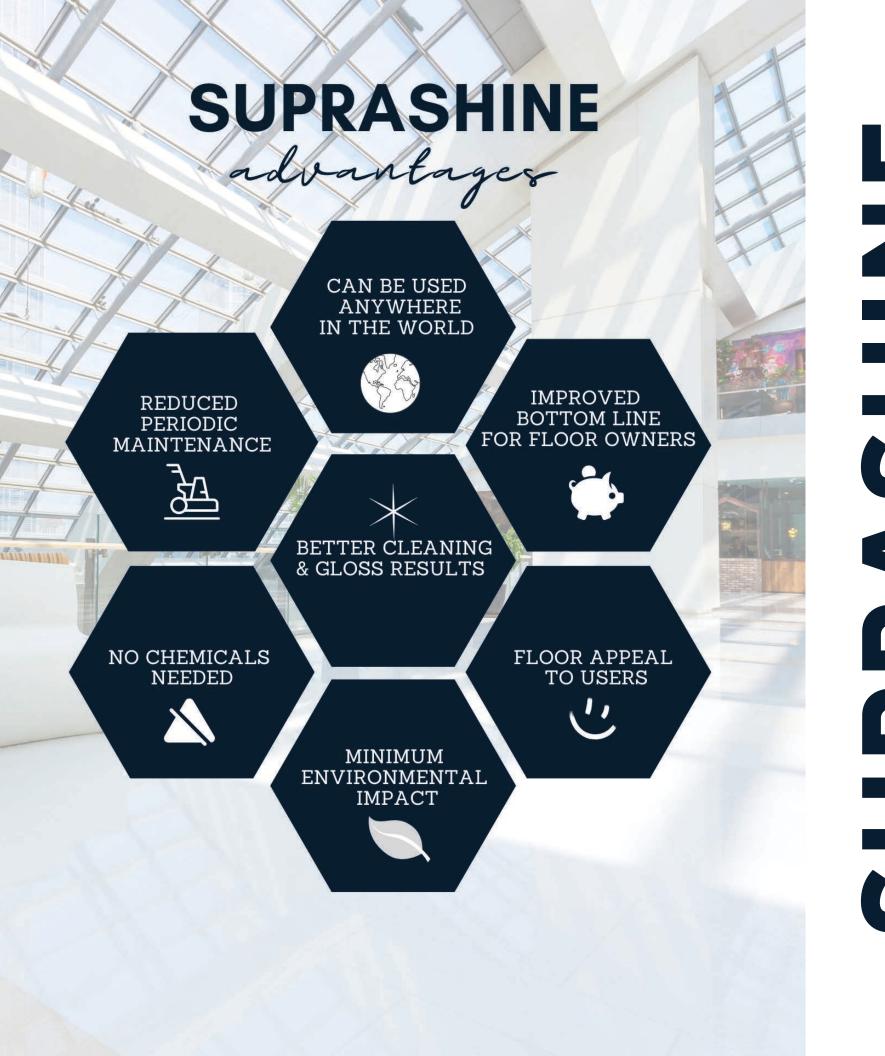

# THE MOST COMPLETE & EFFECTIVE RANGE OF PADS FOR FLOOR RESTORATION & MAINTENANCE

Offered in different types and grit sizes for various applications from floor restoration and deep cleaning to gloss upgrade and daily maintenance.

Available in all popular sizes from 5" to 28" diameter. Also, available in rectangular shape.

NO SPECIAL EQUIPMENT NEEDED. Compatible with most low-speed and high-speed floor machines. Use with velcro pad holder for best results.

NO CHEMICALS REQUIRED. Use with water.

SIMPLE AND EASY PROCESS. Saves you time and money.

FAST RESULTS
WITH MINIMUM EFFORT

superabrasive.com