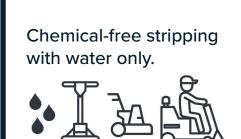

NO CHEMICALS REQUIRED. Use with water.

SIMPLE AND EASY PROCESS. Saves you time and money.

FAST RESULTS
WITH MINIMUM EFFORT

superabrasive.com