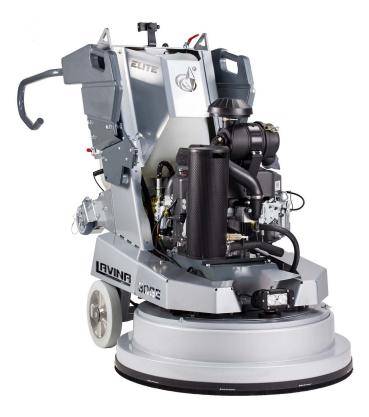

## FINE L30GEB

| Propane Engine                                    | Kawasaki FX600V                                   |
|---------------------------------------------------|---------------------------------------------------|
| Engine Capacity                                   | 603cc, 36.8 cu. in.                               |
| Weight of Machine                                 | 794 lbs / 360 kg                                  |
| Grinding Pressure Weights UP                      | 448 lbs / 203 kg                                  |
| Grinding Pressure Weights DOWN                    | 529 lbs / 240 kg                                  |
| Tool Holder RPM                                   | 570-1030 rpm                                      |
| Engine RPM                                        | 2000-3600 rpm                                     |
| Working Width                                     | 30in / 765mm                                      |
| Tool Holder Diameter                              | 3x13.2in / 3x335mm                                |
|                                                   |                                                   |
| Application                                       | wet or dry                                        |
| Application Vacuum Hose Port                      | wet or dry<br>Camlock E250                        |
| ••                                                | ,                                                 |
| Vacuum Hose Port                                  | Camlock E250                                      |
| Vacuum Hose Port Water Feed                       | Camlock E250 tank or hose connection              |
| Vacuum Hose Port  Water Feed  Water Tank Capacity | Camlock E250 tank or hose connection 5.2gal / 20L |

- DUST-PROOF PLANETARY DRIVE WITH UPGRADED CHAIN
- **NEW & IMPROVED WATER SYSTEM WITH GRAVITY-FED** WATER FROM TANK OR HOSE
- EPA & CARB BLUE SKY ENGINE WITH CLOSED LOOP FUEL **CONTROL**
- **EASY-TO-USE INTEGRATED WEIGHTS**
- NEW REAR WHEEL SET FOR EASY LOADING
- NEW OPTIONAL ACCESSORIES: A TRANSPORTATION WHEEL; ALSO. A LEVER FOR LIFTING THE MACHINE UP
- LED LIGHTS IN FRONT & BACK
- **NEW ADJUSTABLE HANDLE BAR**
- CHARGING PHONE STATION AND A STAINLESS STEEL CUP **HOLDER**