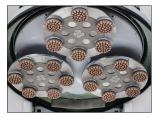

## FINE L30GEB

| Propane Engine                                    | Kawasaki FX600V                                   |
|---------------------------------------------------|---------------------------------------------------|
| Engine Capacity                                   | 603cc, 36.8 cu. in.                               |
| Weight of Machine                                 | 794 lbs / 360 kg                                  |
| Grinding Pressure Weights UP                      | 448 lbs / 203 kg                                  |
| Grinding Pressure Weights DOWN                    | 529 lbs / 240 kg                                  |
| Tool Holder RPM                                   | 570-1030 rpm                                      |
| Engine RPM                                        | 2000-3600 rpm                                     |
| Working Width                                     | 30in / 765mm                                      |
| Tool Holder Diameter                              | 3x13.2in / 3x335mm                                |
|                                                   |                                                   |
| Application                                       | wet or dry                                        |
| Application Vacuum Hose Port                      | wet or dry<br>Camlock E250                        |
| ••                                                | ,                                                 |
| Vacuum Hose Port                                  | Camlock E250                                      |
| Vacuum Hose Port Water Feed                       | Camlock E250 tank or hose connection              |
| Vacuum Hose Port  Water Feed  Water Tank Capacity | Camlock E250 tank or hose connection 5.2gal / 20L |