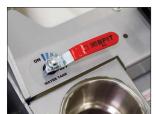

## FINE L30GEB

| Propane Engine                                    | Kawasaki FX600V                                   |
|---------------------------------------------------|---------------------------------------------------|
| Engine Capacity                                   | 603cc, 36.8 cu. in.                               |
| Weight of Machine                                 | 794 lbs / 360 kg                                  |
| Grinding Pressure Weights UP                      | 448 lbs / 203 kg                                  |
| Grinding Pressure Weights DOWN                    | 529 lbs / 240 kg                                  |
| Tool Holder RPM                                   | 570-1030 rpm                                      |
| Engine RPM                                        | 2000-3600 rpm                                     |
| Working Width                                     | 30in / 765mm                                      |
| Tool Holder Diameter                              | 3x13.2in / 3x335mm                                |
|                                                   |                                                   |
| Application                                       | wet or dry                                        |
| Application Vacuum Hose Port                      | wet or dry<br>Camlock E250                        |
| ••                                                | ,                                                 |
| Vacuum Hose Port                                  | Camlock E250                                      |
| Vacuum Hose Port Water Feed                       | Camlock E250 tank or hose connection              |
| Vacuum Hose Port  Water Feed  Water Tank Capacity | Camlock E250 tank or hose connection 5.2gal / 20L |