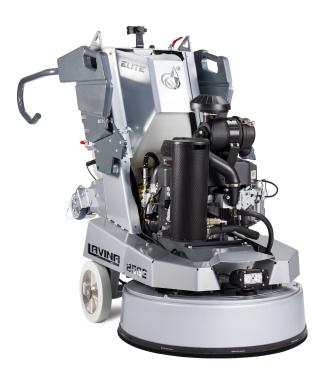

## **EVINE** L25GEB

| Propane Engine                                        | Kawasaki FX600V                                            |
|-------------------------------------------------------|------------------------------------------------------------|
| Engine Capacity                                       | 603cc, 36.8 cu. in.                                        |
| Weight of Machine                                     | 764 lbs / 346 kg                                           |
| Grinding Pressure Weights UP                          | 418 lbs / 189 kg                                           |
| Grinding Pressure Weights DOWN                        | 489 lbs / 226 kg                                           |
| Tool Holder RPM                                       | 570-1030 rpm                                               |
| Engine RPM                                            | 2000-3600 rpm                                              |
| Working Width                                         | 25in / 655mm                                               |
| Tool Holder Diameter                                  | 3x9in / 3x225mm                                            |
|                                                       |                                                            |
| Application                                           | wet or dry                                                 |
| Application<br>Vacuum Hose Port                       | wet or dry<br>Camlock E250                                 |
|                                                       | -                                                          |
| Vacuum Hose Port                                      | Camlock E250<br>tank or                                    |
| Vacuum Hose Port<br>Water Feed                        | Camlock E250<br>tank or<br>hose connection                 |
| Vacuum Hose Port<br>Water Feed<br>Water Tank Capacity | Camlock E250<br>tank or<br>hose connection<br>5.2gal / 20L |