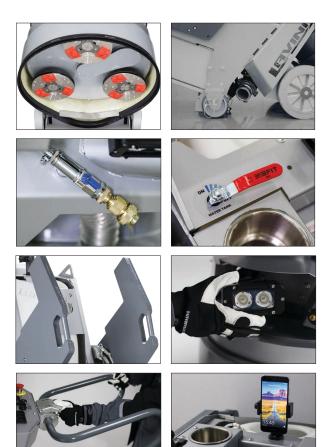

- DUST-PROOF PLANETARY DRIVE WITH UPGRADED CHAIN
- NEW & IMPROVED WATER SYSTEM WITH GRAVITY-FED WATER FROM TANK OR HOSE
- EPA & CARB BLUE SKY ENGINES WITH CLOSED LOOP FUEL Control
- EASY-TO-USE INTEGRATED WEIGHTS
- NEW REAR WHEEL SET FOR EASY LOADING
- NEW OPTIONAL ACCESSORIES: A TRANSPORTATION WHEEL; Also, a lever for lifting the machine up
- LED LIGHTS IN FRONT & BACK
- NEW ADJUSTABLE HANDLE BAR
- CHARGING PHONE STATION AND A STAINLESS STEEL CUP HOLDER