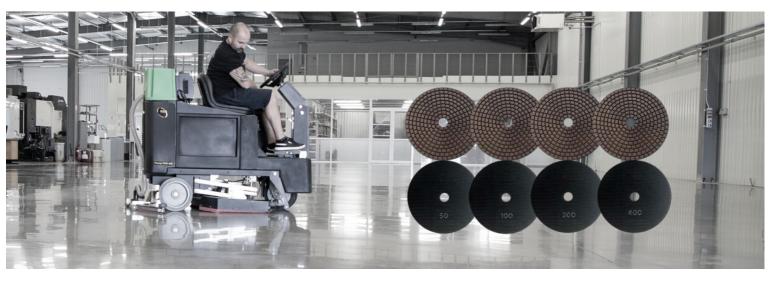

## SUPRASHINE HYBRIDS by of SUPERABRASIVE

|  | 50-100<br>REPAIR<br>light grinding | Prep & Clean slightly damaged or stained<br>floors. Remove deep scratches and<br>orange peel. Prep for a sealer or coating.  |
|--|------------------------------------|------------------------------------------------------------------------------------------------------------------------------|
|  | 200-400<br>REFINE<br>honing        | Remove light scratches and orange peel,<br>discoloration, stains, efflorescence. Prep for<br>polishing steps. Matt finish.   |
|  | 800-1800<br>POLISH                 | Use on smooth and polished floors that have lost shine. Can be also used for monthly maintenance to restore / improve shine. |
|  | 3000-8000<br>POLISH<br>MAX. DOI    | Maximize gloss DOI on floors in good condition.                                                                              |

# **SUPRASHINE HYBRIDS**

light grinding and polishing with water

Attach the Hybrids to a floor maintenance pad (spaced evenly apart).

## SET.

Use with **low-speed** machines – scrubbers for best results. Recommended min. pressure: **40-45 kg / 90-100 lbs.** Use with **water**, making 3-4 passes. A densifier may be needed on some concrete floors.

### GO.

1. Sweep the floor.

2. Start machine with a slow steady speed in one direction.

3. After each pass, next pass should be in the opposite direction – make 3-4 passes, and overlap 1-2".

- 4. Autoscrub between each step.
- 5. Inspect the floor to ensure even cut.

#### PROCESS

Inspect floor to determine service level needed: