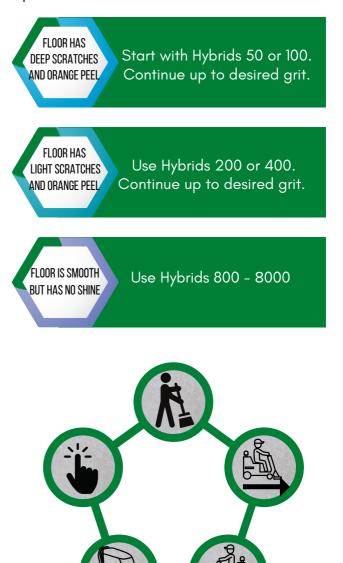

passes. A densifier may be needed on some concrete floors.



### GO.

1. Sweep the floor.

2. Start machine with a slow steady speed in one direction.

3. After each pass, next pass should be in the opposite direction – make 3-4 passes, and overlap 1-2".

- 4. Autoscrub between each step.
- 5. Inspect the floor to ensure even cut.

#### ADVANTAGES

- A true hybrid bond that will improve gloss DOI and last longer compared to competition
- Expand your business by adding floor restoration & gloss upgrade services
- Minimum investment with no special equipment needed
- No need to hire specialized labor
- Easy to install the 5" pads with inverse velcro are easily attached to any maintenance pad.
- Very low cost per square meter.

#### PROCESS

Inspect floor to determine service level needed: