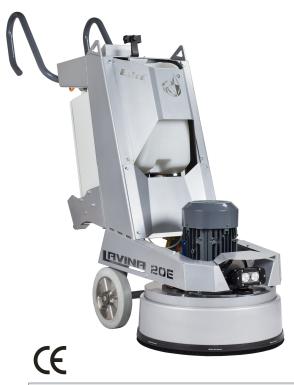

## ELECTRIC MODEL

| Horsepower                                   | 3 KW           |
|----------------------------------------------|----------------|
| Voltage (50/60 Hz)                           | 1ph x 200-240V |
| Amperage                                     | 14 Amp         |
| Dedicated Breaker Requirement                | 20 Amp         |
| Recommended dust extractor - V20EU           |                |
| Weight of Machine                            | 201 kg         |
| Grinding Pressure                            | 86 kg          |
| Additional Weight                            | no             |
| Attachment Speed                             | 300-1100 rpm   |
| Working Width                                | 510 mm         |
| Tool Holder Diameter                         | 3x225 mm       |
| Application                                  | wet or dry     |
| Vacuum Port                                  | 50mm           |
| Water feeding (from tank or hose connection) | under machine  |
| Water tank capacity                          | 20L            |
| Cable Length                                 | 17.4 m         |
| Machine Size LxWxH                           | 168x56x122 cm  |
| Crate Size LxWxH                             | 139x71x140 cm  |

## L20EU

- NEW & IMPROVED WATER SYSTEM WITH 2 VALVES FOR USING WATER FROM TANK OR EXTERNAL SOURCE
- DUST-PROOF PLANETARY DRIVE
- IMPROVED DUST COLLECTION EFFICIENCY
- LED LIGHTS IN FRONT & BACK
- ADJUSTABLE HANDLE BAR
- CHARGING PHONE STATION
- A DURABLE STAINLESS STEEL CUP HOLDER