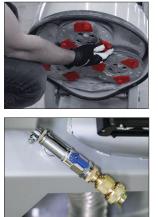

- NEW & IMPROVED WATER SYSTEM WITH 2 VALVES FOR USING WATER FROM TANK OR EXTERNAL SOURCE
- DUST-PROOF GRINDING HEAD WITH LOW-FRICTION Chain gear planetary drive
- IMPROVED DUST COLLECTION EFFICIENCY
- LED LIGHTS IN FRONT & BACK
- ADJUSTABLE HANDLE BAR
- CHARGING PHONE STATION
- A DURABLE STAINLESS STEEL CUP HOLDER