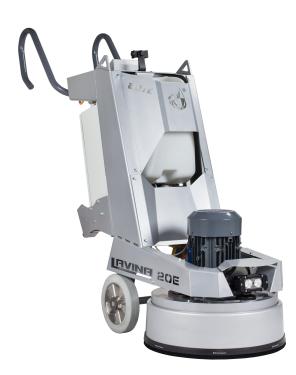

## **ELECTRIC MODEL**

| Voltage (50/60 Hz)                           | 1ph x 200-240V               |
|----------------------------------------------|------------------------------|
| Amperage (max)                               | 14 Amp                       |
| Dedicated Breaker Requirement                | 20 Amp                       |
| Generator Recommendation                     | 9KW                          |
| Weight of Machine                            | 443 lbs / 201 kg             |
| Grinding Pressure                            | 190 lbs / 86 kg              |
| Additional Weight                            | no                           |
| Attachment Speed                             | 300-1100 rpm                 |
| Working Width                                | 20in / 510mm                 |
| Tool Holder Diameter                         | 3x9in / 3x225mm              |
| Application                                  | wet or dry                   |
| Vacuum Port                                  | Camlock E250 or<br>2in hose  |
| Water feeding (from tank or hose coonection) | under machine                |
| Water tank capacity                          | 5.2gal / 20L                 |
| Cable Length                                 | 57 ft / 17.4 m               |
| Machine Size LxWxH                           | 66x22x48 in<br>168x56x122 cm |
| Crate Size LxWxH                             | 55x29x56 in                  |

- NEW & IMPROVED WATER SYSTEM WITH 2 VALVES FOR USING WATER FROM TANK OR EXTERNAL SOURCE
- DUST-PROOF GRINDING HEAD WITH LOW-FRICTION Chain gear planetary drive
- IMPROVED DUST COLLECTION EFFICIENCY
- LED LIGHTS IN FRONT & BACK
- ADJUSTABLE HANDLE BAR
- CHARGING PHONE STATION
- A DURABLE STAINLESS STEEL CUP HOLDER