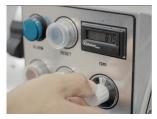

- NEW & IMPROVED WATER SYSTEM WITH 2 VALVES FOR USING WATER FROM TANK OR EXTERNAL SOURCE
- DUST-PROOF GRINDING HEAD WITH LOW-FRICTION Chain gear planetary drive
- IMPROVED DUST COLLECTION EFFICIENCY
- LED LIGHTS IN FRONT & BACK
- ADJUSTABLE HANDLE BAR
- CHARGING PHONE STATION
- A DURABLE STAINLESS STEEL CUP HOLDER