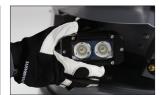

## **L20NE**

- DUST-PROOF PLANETARY DRIVE WITH UPGRADED CHAIN
- NEW & IMPROVED WATER SYSTEM WITH 2 VALVES FOR USING WATER FROM TANK OR EXTERNAL SOURCE
- ADDED PROTECTION AGAINST EXCESSIVE VOLTAGE
- EASY-TO-USE INTEGRATED WEIGHTS
- IMPROVED DUST COLLECTION EFFICIENCY
- LED LIGHTS IN FRONT & BACK
- NEW ADJUSTABLE HANDLE BAR
- CHARGING PHONE STATION WITH DUAL USB 2.0 PORTS
- A DURABLE STAINLESS STEEL CUP HOLDER