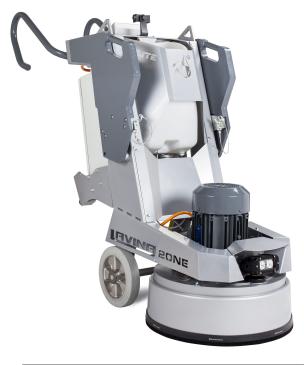

## IAVINA

## **ELECTRIC MODEL**

| Horsepower                     | 7.5HP / 5.5KW                     |
|--------------------------------|-----------------------------------|
| Voltage (50/60 Hz)             | 1 or 3ph x 200-240V               |
| Amperage (max)                 | 30 Amp                            |
| Dedicated Breaker Requirement  | 30 Amp                            |
| Generator Recommendation       | 16.5KW                            |
| Weight of Machine              | 584 lbs / 265 kg                  |
| Grinding Pressure Weights UP   | 187 lbs / 85 kg                   |
| Grinding Pressure Weights DOWN | 287 lbs / 130 kg                  |
| Attachment Speed               | 300-1100 rpm                      |
| Working Width                  | 20in / 510mm                      |
| Tool Holder Diameter           | 3x9in / 3x225mm                   |
| Vacuum Hose Port               | 2in / 50mm                        |
| Water feeding                  | yes, from tank or hose connection |
| Water tank capacity            | 5.2gal / 20L                      |
| Cable Length                   | 57 ft / 17.4 m                    |
| Machine Size LxWxH             | 66x22x47 in<br>168x56x122 cm      |
| Crate Size LxWxH               | 55x29x56 in<br>139x71x142 cm      |

## **L20NE**

- DUST-PROOF PLANETARY DRIVE WITH UPGRADED CHAIN
- NEW & IMPROVED WATER SYSTEM WITH 2 VALVES FOR USING WATER FROM TANK OR EXTERNAL SOURCE
- ADDED PROTECTION AGAINST EXCESSIVE VOLTAGE
- EASY-TO-USE INTEGRATED WEIGHTS
- IMPROVED DUST COLLECTION EFFICIENCY
- LED LIGHTS IN FRONT & BACK
- NEW ADJUSTABLE HANDLE BAR
- CHARGING PHONE STATION WITH DUAL USB 2.0 PORTS
- A DURABLE STAINLESS STEEL CUP HOLDER