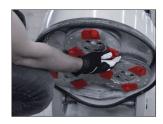

## **L20NE**

- DUST-PROOF PLANETARY DRIVE WITH UPGRADED CHAIN
- NEW & IMPROVED WATER SYSTEM WITH 2 VALVES FOR USING WATER FROM TANK OR EXTERNAL SOURCE
- ADDED PROTECTION AGAINST EXCESSIVE VOLTAGE
- EASY-TO-USE INTEGRATED WEIGHTS
- IMPROVED DUST COLLECTION EFFICIENCY
- LED LIGHTS IN FRONT & BACK
- NEW ADJUSTABLE HANDLE BAR
- CHARGING PHONE STATION WITH DUAL USB 2.0 PORTS
- A DURABLE STAINLESS STEEL CUP HOLDER