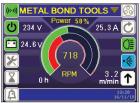

#### INTUITIVE TOUCHSCREEN PANEL / HMI

Our new HMI provides essential operating information and implements operators' instructions. HMI functionality includes:

- indications of power supply and power consumption,
- · machine load and hours worked,
- tool holder rpm and option to choose rpm setting with tool input,
- · water supply and lights activation,
- maintenance reminders,
- · password activation and shutoff, etc.