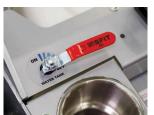

#### INTUITIVE TOUCHSCREEN PANEL / HMI

Our new HMI provides essential operating information and implements operators' instructions. HMI functionality includes:

- indications of power supply and power consumption,
- · machine load and hours worked,
- tool holder rpm and option to choose rpm setting with tool input,
- · water supply and lights activation,
- maintenance reminders,
- · password activation and shutoff, etc.