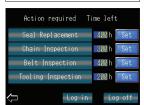

#### INTUITIVE TOUCHSCREEN PANEL / HMI

Our new HMI provides essential operating information and implements operators' instructions. HMI functionality includes:

- indications of power supply and power consumption,
- · machine load and hours worked,
- tool holder rpm and option to choose rpm setting with tool input,
- · water supply and lights activation,
- maintenance reminders,
- · password activation and shutoff, etc.