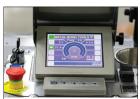

#### INTUITIVE TOUCHSCREEN PANEL / HMI

Our new HMI provides essential operating information and implements operators' instructions. HMI functionality includes:

- indications of power supply and power consumption,
- · machine load and hours worked,
- tool holder rpm and option to choose rpm setting with tool input,
- · water supply and lights activation,
- maintenance reminders,
- · password activation and shutoff, etc.