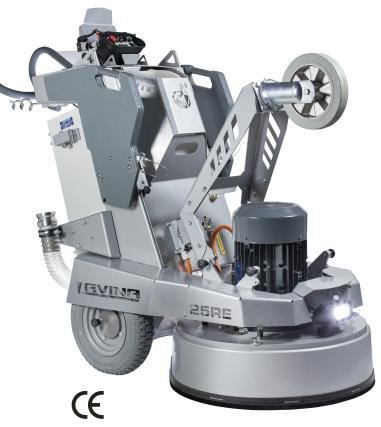

## IAVINA

| Motor Power                                  | 7.5 KW                 |
|----------------------------------------------|------------------------|
| Voltage (50-60 Hz)                           | 3 ph x 380-400V        |
| Amperage                                     | 15 Amp                 |
| Dedicated Breaker Requirement                | 15 Amp                 |
| Recommended dust extractor - V25EU           |                        |
| Weight of Machine                            | 446 kg                 |
| Grinding Pressure Weights UP                 | 165 kg                 |
| Grinding Pressure Weights DOWN               | 198 kg                 |
| Attachment Speed                             | 300-1100 rpm           |
| Working Width                                | 655 mm                 |
| Tool Holder Diameter                         | 3x225 mm               |
| Vacuum Hose Port                             | Camlock E250           |
| Water feeding (from tank or hose connection) | Under machine          |
| Water tank capacity                          | 20L                    |
| Cable Length                                 | 17.4 m                 |
| AMG Battery<br>RC Battery (rechargeable)     | 12 V/2x7 AH<br>AA 1.2V |
| Machine Size LxWxH                           | 197x71x120 cm          |
| Crate size LxWxH                             | 157x73x110 cm          |

# L25REU REMOTE-CONTROLLED

### L25REU

- DUST-PROOF PLANETARY DRIVE WITH UPGRADED CHAIN
- NEW, SIMPLIFIED WATER SYSTEM WITH 2 VALVES FOR USING WATER FROM TANK OR EXTERNAL SOURCE
- ADDED PROTECTION AGAINST EXCESSIVE VOLTAGE
- EASY-TO-USE INTEGRATED WEIGHTS
- IMPROVED DUST COLLECTION EFFICIENCY
- LED LIGHTS IN FRONT & BACK
- NEW ADJUSTABLE HANDLE BAR
- NEW THIRD WHEEL DESIGN
- CHARGING PHONE STATION WITH DUAL USB 2.0 PORTS
- A DURABLE STAINLESS STEEL CUP HOLDER