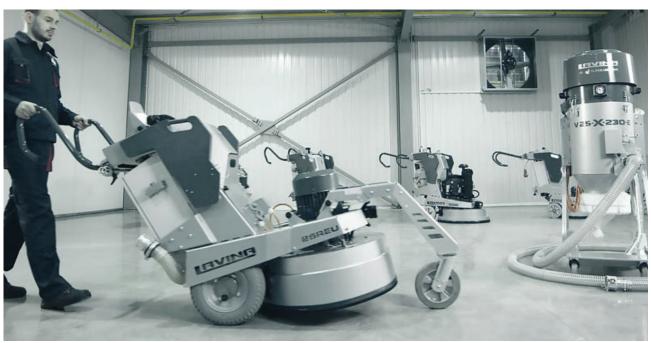

# L25REU REMOTE-CONTROLLED

### L25REU

- DUST-PROOF PLANETARY DRIVE WITH UPGRADED CHAIN
- NEW, SIMPLIFIED WATER SYSTEM WITH 2 VALVES FOR USING WATER FROM TANK OR EXTERNAL SOURCE
- ADDED PROTECTION AGAINST EXCESSIVE VOLTAGE
- EASY-TO-USE INTEGRATED WEIGHTS
- IMPROVED DUST COLLECTION EFFICIENCY
- LED LIGHTS IN FRONT & BACK
- NEW ADJUSTABLE HANDLE BAR
- NEW THIRD WHEEL DESIGN
- CHARGING PHONE STATION WITH DUAL USB 2.0 PORTS
- A DURABLE STAINLESS STEEL CUP HOLDER