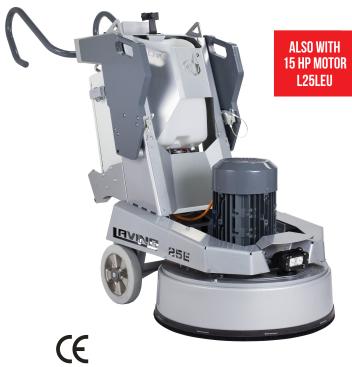

## IAVINA

## L25EU

- NEW & IMPROVED WATER SYSTEM WITH 2 VALVES FOR USING WATER FROM TANK OR EXTERNAL SOURCE
- DUST-PROOF PLANETARY DRIVE
- ADDED PROTECTION AGAINST EXCESSIVE VOLTAGE
- EASY-TO-USE INTEGRATED WEIGHTS
- IMPROVED DUST COLLECTION EFFICIENCY
- LED LIGHTS IN FRONT & BACK
- NEW ADJUSTABLE HANDLE BAR
- CHARGING PHONE STATION WITH DUAL USB 2.0 PORTS
- A DURABLE STAINLESS STEEL CUP HOLDER

## ELECTRIC MODEL

| Motor Power                        | 7.5 KW         |  |
|------------------------------------|----------------|--|
| Voltage (50/60 Hz)                 | 3ph x 380-400V |  |
| Amperage                           | 15 Amp         |  |
| Dedicated Breaker Requirement      | 15 Amp         |  |
| Recommended dust extractor - V25EU |                |  |

| Weight of Machine              | 342 kg |
|--------------------------------|--------|
| Grinding Pressure Weights UP   | 158 kg |
| Grinding Pressure Weights DOWN | 194 kg |

| Attachment Speed     | 300-1100 rpm |
|----------------------|--------------|
| Working Width        | 655 mm       |
| Tool Holder Diameter | 3x225 mm     |

| Vacuum Hose Port                             | Camlock E250  |
|----------------------------------------------|---------------|
| Water feeding (from tank or hose connection) | Under machine |
| Water tank capacity                          | 20L           |
| Cable Length                                 | 7.4 m         |
| M 1: 6: 1 W 11                               | 400 74 400    |
| Machine Size LxWxH                           | 180x71x122 cm |