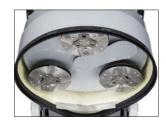

## L25EU

- NEW & IMPROVED WATER SYSTEM WITH 2 VALVES FOR USING WATER FROM TANK OR EXTERNAL SOURCE
- DUST-PROOF PLANETARY DRIVE
- ADDED PROTECTION AGAINST EXCESSIVE VOLTAGE
- EASY-TO-USE INTEGRATED WEIGHTS
- IMPROVED DUST COLLECTION EFFICIENCY
- LED LIGHTS IN FRONT & BACK
- NEW ADJUSTABLE HANDLE BAR
- CHARGING PHONE STATION WITH DUAL USB 2.0 PORTS
- A DURABLE STAINLESS STEEL CUP HOLDER