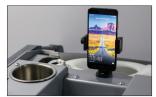

## L25EU

- NEW & IMPROVED WATER SYSTEM WITH 2 VALVES FOR USING WATER FROM TANK OR EXTERNAL SOURCE
- DUST-PROOF PLANETARY DRIVE
- ADDED PROTECTION AGAINST EXCESSIVE VOLTAGE
- EASY-TO-USE INTEGRATED WEIGHTS
- IMPROVED DUST COLLECTION EFFICIENCY
- LED LIGHTS IN FRONT & BACK
- NEW ADJUSTABLE HANDLE BAR
- CHARGING PHONE STATION WITH DUAL USB 2.0 PORTS
- A DURABLE STAINLESS STEEL CUP HOLDER