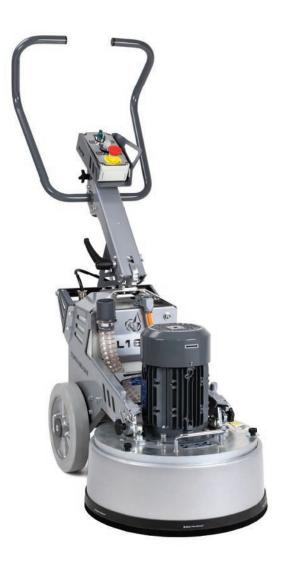

## FVINE L16E

A compact, light and versatile planetary grinder, suitable for different applications - coating removal, grinding of concrete, stone and wood, as well as polishing.

Technical Data

| Horsepower            | 2.45 HP / 1.8 KW            |
|-----------------------|-----------------------------|
| Voltage (50/60 Hz)    | 1ph x 115V                  |
| Amperage (max)        | 16 Amp                      |
| Weight of Machine     | 216 lbs / 98 kg             |
| Grinding Pressure     | 147.7 lbs / 67 kg           |
| Weights (optional)    | 2 x 17.6 lbs / 2 x 8 kg     |
|                       |                             |
| Attachment Speed      | 300-500 rpm                 |
| Working Width         | 16 in / 406 mm              |
| Tool Holder Diameter  | 3x7 in / 3x178 mm           |
| Vacuum Hose Port      | 2in / 51mm                  |
| Water Feeding         | no                          |
| Cable Length          | no                          |
| Machine Size<br>LxWxH | 48x18x38 in<br>121x46x97 cm |

VARIABLE SPEED MODEL, 1 PHASE, 115V, 16A 3 X 7" HEADS & FORCED PLANETARY DRIVE FOLDABLE FRAME & CAN BE DIVIDED IN 2 PARTS OPTIONAL WEIGHTS (2x17lbs)