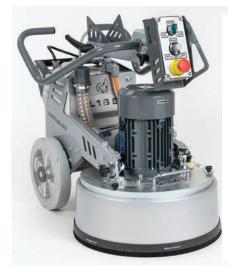

## FVINE L16E

A compact, light and versatile planetary grinder, suitable for different applications - coating removal, grinding of concrete, stone and wood, as well as polishing.

Technical Data

| Horsepower            | 2.45 HP / 1.8 KW            |
|-----------------------|-----------------------------|
| Voltage (50/60 Hz)    | 1ph x 115V                  |
| Amperage (max)        | 16 Amp                      |
| Weight of Machine     | 216 lbs / 98 kg             |
| Grinding Pressure     | 147.7 lbs / 67 kg           |
| Weights (optional)    | 2 x 17.6 lbs / 2 x 8 kg     |
|                       |                             |
| Attachment Speed      | 300-500 rpm                 |
| Working Width         | 16 in / 406 mm              |
| Tool Holder Diameter  | 3x7 in / 3x178 mm           |
| Vacuum Hose Port      | 2in / 51mm                  |
| Water Feeding         | no                          |
| Cable Length          | no                          |
| Machine Size<br>LxWxH | 48x18x38 in<br>121x46x97 cm |

VARIABLE SPEED MODEL, 1 PHASE, 115V, 16A 3 X 7" HEADS & FORCED PLANETARY DRIVE FOLDABLE FRAME & CAN BE DIVIDED IN 2 PARTS OPTIONAL WEIGHTS (2x17lbs)