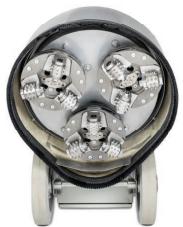

## FVINE L16E

A compact, light and versatile planetary grinder, suitable for different applications - coating removal, grinding of concrete, stone and wood, as well as polishing.

Technical Data

| Horsepower            | 2.45 HP / 1.8 KW            |
|-----------------------|-----------------------------|
| Voltage (50/60 Hz)    | 1ph x 115V                  |
| Amperage (max)        | 16 Amp                      |
| Weight of Machine     | 216 lbs / 98 kg             |
| Grinding Pressure     | 147.7 lbs / 67 kg           |
| Weights (optional)    | 2 x 17.6 lbs / 2 x 8 kg     |
|                       |                             |
| Attachment Speed      | 300-500 rpm                 |
| Working Width         | 16 in / 406 mm              |
| Tool Holder Diameter  | 3x7 in / 3x178 mm           |
| Vacuum Hose Port      | 2in / 51mm                  |
| Water Feeding         | no                          |
| Cable Length          | no                          |
| Machine Size<br>LxWxH | 48x18x38 in<br>121x46x97 cm |

VARIABLE SPEED MODEL, 1 PHASE, 115V, 16A 3 X 7" HEADS & FORCED PLANETARY DRIVE FOLDABLE FRAME & CAN BE DIVIDED IN 2 PARTS OPTIONAL WEIGHTS (2x17lbs)