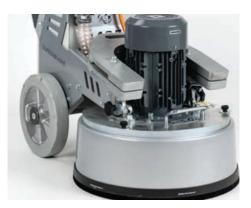

## FVINE L16E

A compact, light and versatile planetary grinder, suitable for different applications - coating removal, grinding of concrete, stone and wood, as well as polishing.

Technical Data

| Horsepower            | 2.45 HP / 1.8 KW            |
|-----------------------|-----------------------------|
| Voltage (50/60 Hz)    | 1ph x 115V                  |
| Amperage (max)        | 16 Amp                      |
| Weight of Machine     | 216 lbs / 98 kg             |
| Grinding Pressure     | 147.7 lbs / 67 kg           |
| Weights (optional)    | 2 x 17.6 lbs / 2 x 8 kg     |
|                       |                             |
| Attachment Speed      | 300-500 rpm                 |
| Working Width         | 16 in / 406 mm              |
| Tool Holder Diameter  | 3x7 in / 3x178 mm           |
| Vacuum Hose Port      | 2in / 51mm                  |
| Water Feeding         | no                          |
| Cable Length          | no                          |
| Machine Size<br>LxWxH | 48x18x38 in<br>121x46x97 cm |

VARIABLE SPEED MODEL, 1 PHASE, 115V, 16A 3 X 7" HEADS & FORCED PLANETARY DRIVE FOLDABLE FRAME & CAN BE DIVIDED IN 2 PARTS OPTIONAL WEIGHTS (2x17lbs)