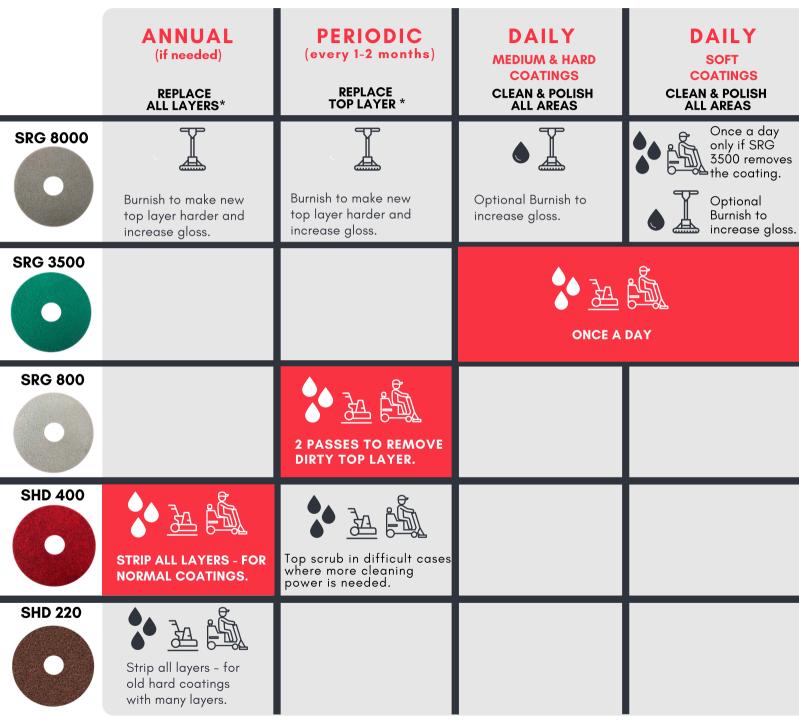

SupraShine pads and water is all you need for a complete maintenance of coated floors. Follow our fast and easy system to achieve amazing cleaning and gloss results, big savings

and minimum environmental impact.

### **BURNISH**

BURNISH DURING PERIODIC MAINTENANCE AFTER NEW LAYERS HAVE DRIED COMPLETELY (TO PREVENT SCRATCHING), OR AS A COMPLEMENT TO DAILY MAINTENANCE TO INCREASE GLOSS VERY FAST TO 80 POINTS OR MORE, WHERE NEEDED. USE WITH LOW-SPEED SINGLE-DISC/BUFFER IF HIGH-SPEED BURNISHER IS NOT AVAILABLE. MOIST SURFACE ELIMINATES DUST, ALLOWS SOME CLEANING, EXTENDS PAD LIFE AND IMPROVES GLOSS QUALITY.

### **DAILY MAINTENANCE**

DOUBLE ACTION - CLEANS & POLISHES DURING DAILY MAINTENANCE.
REMOVES SCRATCHES AND RESTORES THE COATED SURFACE.
ONE PASS WITH A SCRUBBER-DRYER EASILY INCREASES GLOSS BY 20 POINTS.

DEEP CLEAN / REMOVE TOP LAYER IF DIRTY BEFORE APPLYING A NEW LAYER OF COATING.

**TOP SCRUB** 

HD RED, 400

### **ECO-STRIP**

CAN BE USED WITH A SINGLE-DISC MACHINE BUT A SCRUBBER-DRYER IS MUCH FASTER.

HD BROWN, 220

### SUPRASHINE maintenance

- \* TOP LAYER MUST BE CLEAN BEFORE APPLYING NEW LAYERS OF COATING. IF NOT, STRIP AND RECOAT.
- \* ALL LAYERS SHOULD BE APPLIED THE SAME DAY TO AVOID GETTING DIRT BETWEEN THEM.
- \* ALWAYS ALLOW LAYERS TO DRY PER MANUFACTURER'S INSTRUCTIONS.