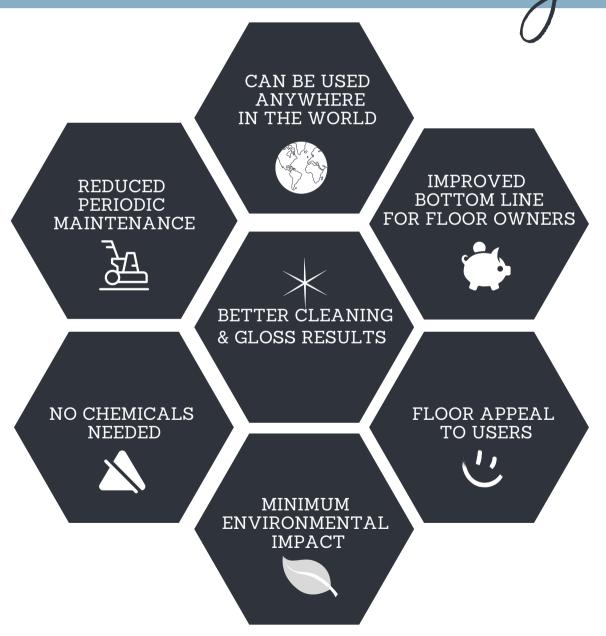

SupraShine pads and water is all you need for a complete maintenance of coated floors. Follow our fast and easy system to achieve amazing cleaning and gloss results, big savings

and minimum environmental impact.