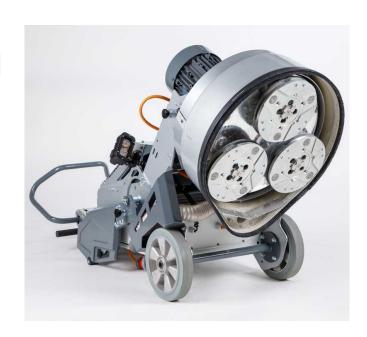

## **NEW! L2057**

- Sealed, dust-proof grinding head with a new chain-driven planetary drive.
- New stronger timing belt.
- Upgraded shafts, seals and bearings.
- New, lighter timing pulleys for better power transmission.
- New 2-piece aluminum main belt housing with belt inspection cover for longer belt life and less maintenance.
- New weights for faster position change.
- Redesigned frame allowing easier tool changes.
- New handle design with more positions.
- Adjustable LED lights with magnetic attachment.

| Motor                    | 7.5 hp / 5.5 kW         |
|--------------------------|-------------------------|
| Voltage (50-60hz)        | 1 or 3ph, 200-240V, 30A |
| Weight of Machine        | 496 lbs /225 kg         |
| Grinding Pressure        | 220-286 lbs / 100-130kg |
| Tool Holder RPM          | 400-1100 rpm            |
| Working Width            | 20 in / 510 mm          |
| Tool Holder Diameter     | 3 x 9n / 225mm          |
| Heads Rotation           | Counterclockwise        |
| Vacuum Hose Port         | 50mm pipe               |
| Additional weights       | no                      |
| Water Tank Capacity      | 2.1 gal / 8 L           |
| Machine Size (L x W x H) | 86x32x46 in             |