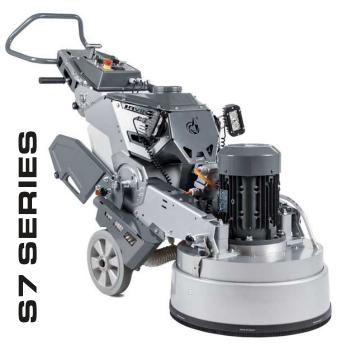

## **NEW! L2057**

- Sealed, dust-proof grinding head with a new chain-driven planetary drive.
- New stronger timing belt.
- Upgraded shafts, seals and bearings.
- New, lighter timing pulleys for better power transmission.
- New 2-piece aluminum main belt housing with belt inspection cover for longer belt life and less maintenance.
- New weights for faster position change.
- Redesigned frame allowing easier tool changes.
- New handle design with more positions.
- Adjustable LED lights with magnetic attachment.

| Motor                    | 7.5 hp / 5.5 kW         |
|--------------------------|-------------------------|
| Voltage (50-60hz)        | 1 or 3ph, 200-240V, 30A |
| Weight of Machine        | 496 lbs /225 kg         |
| Grinding Pressure        | 220-286 lbs / 100-130kg |
| Tool Holder RPM          | 400-1100 rpm            |
| Working Width            | 20 in / 510 mm          |
| Tool Holder Diameter     | 3 x 9n / 225mm          |
| Heads Rotation           | Counterclockwise        |
| Vacuum Hose Port         | 50mm pipe               |
| Additional weights       | no                      |
| Water Tank Capacity      | 2.1 gal / 8 L           |
| Machine Size (L x W x H) | 86x32x46 in             |