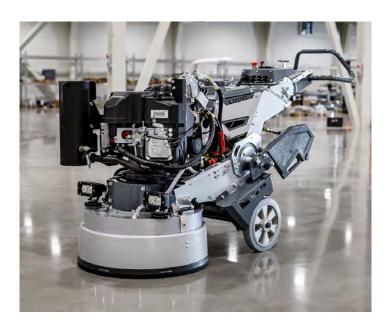

### **NEW! L20GS7**

#### **L20GS7 FEATURES**

## SEALED, DUST-PROOF GRINDING HEAD FOR LONGER SERVICE LIFE

- Completely redesigned chain-driven planetary drive.
- New stronger timing belt.
- Upgraded shafts, seals and bearings.
- New, lighter timing pulleys for better power transmission.
- New 2-piece aluminum main belt housing with belt inspection cover for longer belt life and less maintenance.

### ALL-NEW FRAME DESIGN AND FEATURES CONTRACTORS WILL LOVE

- New weights for faster position change.
- Redesigned frame allowing easier tool changes.
- New handle design faster adjustability & more positions.
- Rubber bushing at head attachment points for less vibrations.
- New, heavy-duty rubber tires.
- Water tank cap & new storage compartment.
- Adjustable LED lights with magnetic attachment.