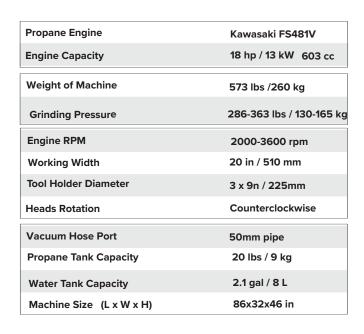

# AVING

### **NEW! L20GS7**









#### **L20GS7 FEATURES**

## SEALED, DUST-PROOF GRINDING HEAD FOR LONGER SERVICE LIFE

- Completely redesigned chain-driven planetary drive.
- New stronger timing belt.
- Upgraded shafts, seals and bearings.
- New, lighter timing pulleys for better power transmission.
- New 2-piece aluminum main belt housing with belt inspection cover for longer belt life and less maintenance.

### ALL-NEW FRAME DESIGN AND FEATURES CONTRACTORS WILL LOVE

- New weights for faster position change.
- Redesigned frame allowing easier tool changes.
- New handle design faster adjustability & more positions.
- Rubber bushing at head attachment points for less vibrations.
- New, heavy-duty rubber tires.
- Water tank cap & new storage compartment.
- Adjustable LED lights with magnetic attachment.