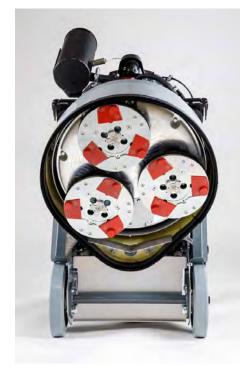

## SEALED, DUST-PROOF GRINDING HEAD FOR LONGER SERVICE LIFE

- Completely redesigned chain-driven planetary drive.
- New stronger timing belt.
- Upgraded shafts, seals and bearings.
- New, lighter timing pulleys for better power transmission.
- New 2-piece aluminum main belt housing with belt inspection cover for longer belt life and less maintenance.