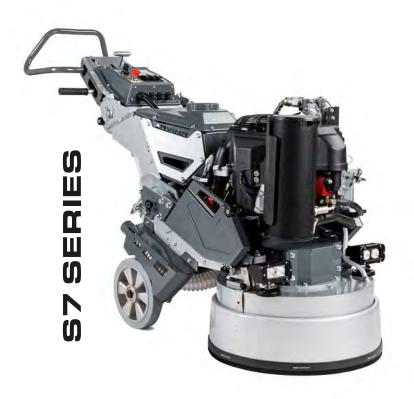

### **NEW! L20GS7**

#### **L20GS7 FEATURES**

## SEALED, DUST-PROOF GRINDING HEAD FOR LONGER SERVICE LIFE

- Completely redesigned chain-driven planetary drive.
- New stronger timing belt.
- Upgraded shafts, seals and bearings.
- New, lighter timing pulleys for better power transmission.
- New 2-piece aluminum main belt housing with belt inspection cover for longer belt life and less maintenance.

### ALL-NEW FRAME DESIGN AND FEATURES CONTRACTORS WILL LOVE

- New weights for faster position change.
- Redesigned frame allowing easier tool changes.
- New handle design faster adjustability & more positions.
- Rubber bushing at head attachment points for less vibrations.
- New, heavy-duty rubber tires.
- Water tank cap & new storage compartment.
- Adjustable LED lights with magnetic attachment.