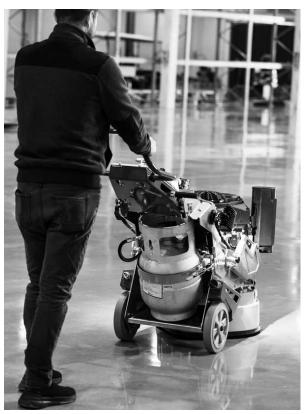

### **NEW! L20GS7**

#### **L20GS7 FEATURES**

### ALL-NEW FRAME DESIGN AND FEATURES CONTRACTORS WILL LOVE

- New weights for faster position change.
- Redesigned frame allowing easier tool changes.
- New handle design faster adjustability & more positions.
- Rubber bushing at head attachment points for less vibrations.
- New, heavy-duty rubber tires.
- Water tank cap & new storage compartment.
- Adjustable LED lights with magnetic attachment.