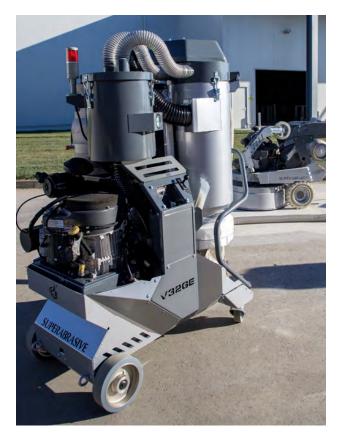

## V32GE

With industry-best technology and features, V32 Elite Dust Extractors take dust collection to a new level of performance and productivity.

Option to upgrade to Automatic Cleaning V32GEAFC

| MODEL                    | V32GE                                  |
|--------------------------|----------------------------------------|
| Propane Engine           | Kawasaki FX600V                        |
| Engine Capacity          | 603cc / 36.8 cu.in.                    |
| Propane Tank<br>Capacity | 20 lbs / 9 kg                          |
| Main Filter              | Conical Filter                         |
| Filter Surface Area      | $53.8 \text{ ft}^2 / 5 \text{ m}^2$    |
| Filter Cleaning          | Manual<br>(opt. Auto)                  |
| Hepa Surface Area        | $43 \text{ ft}^2 / 4 \text{ m}^2$      |
| Airflow (max)            | 470.9 cfm<br>800 m³/h                  |
| Vacuum (max)             | 112.5 water lift<br>0.28 bar           |
| Longopac                 | yes                                    |
| Main Vacuum Hose         | 3 in x 32 ft<br>75 mm x 10 m           |
| Hose for Wand            | 50mm x 6.6m<br>2 in x 21.3 ft          |
| Dimensions<br>L x W x H  | 51 x 31.5 x 70 in<br>130 x 80 x 178 cm |
| Weight                   | 730lbs / 330kg                         |