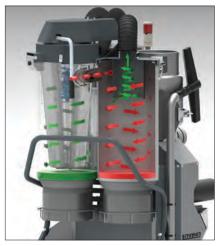

#### FOUR-STAGE DUST COLLECTION

FOR A DRAMATIC INCREASE IN CLEANING EFFICIENCY

- ✓ Integrated pre-separator captures the coarsest dust particles before they reach the filters.
- ✓ Conical M class filter captures the mid-sized particles.
- ✓ Hepa filter H13 is the last filtration point for the finest dust.
- ✓ Integrated Emergency Lamp reminds the operator to clean filter. Manual filter cleaning with an option to upgrade to automatic (AFC).
- ✓ Large filter area for better suction and longer working time between cleaning intervals.
- ✓ Easy to access filters.
- ✓ Lighter and more compact body design.
- ✓ New, easier to mount Longopac holders.