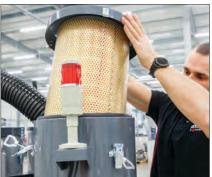

#### FOUR-STAGE DUST COLLECTION

FOR A DRAMATIC INCREASE IN CLEANING EFFICIENCY

- ✓ Integrated pre-separator captures the coarsest dust particles before they reach the filters.
- ✓ Conical M class filter captures the mid-sized particles.
- ✓ Hepa filter H13 is the last filtration point for the finest dust.
- ✓ Integrated Emergency Lamp reminds the operator to clean filter. Manual filter cleaning with an option to upgrade to automatic (AFC).
- ✓ Large filter area for better suction and longer working time between cleaning intervals.
- ✓ Easy to access filters.
- ✓ Lighter and more compact body design.
- ✓ New, easier to mount Longopac holders.