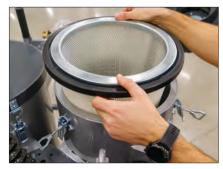

#### FOUR-STAGE DUST COLLECTION

FOR A DRAMATIC INCREASE IN CLEANING EFFICIENCY

- ✓ Integrated pre-separator captures the coarsest dust particles before they reach the filters.
- ✓ Conical M class filter captures the mid-sized particles.
- ✓ Hepa filter H13 is the last filtration point for the finest dust.
- ✓ Integrated Emergency Lamp reminds the operator to clean filter. Manual filter cleaning with an option to upgrade to automatic (AFC).
- ✓ Large filter area for better suction and longer working time between cleaning intervals.
- ✓ Easy to access filters.
- ✓ Lighter and more compact body design.
- ✓ New, easier to mount Longopac holders.