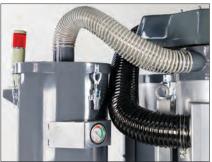

#### FOUR-STAGE DUST COLLECTION

FOR A DRAMATIC INCREASE IN CLEANING EFFICIENCY

- ✓ Integrated pre-separator captures the coarsest dust particles before they reach the filters.
- ✓ Conical M class filter captures the mid-sized particles.
- ✓ Hepa filter H13 is the last filtration point for the finest dust.
- ✓ Integrated Emergency Lamp reminds the operator to clean filter. Manual filter cleaning with an option to upgrade to automatic (AFC).
- ✓ Large filter area for better suction and longer working time between cleaning intervals.
- ✓ Easy to access filters.
- ✓ Lighter and more compact body design.
- ✓ New, easier to mount Longopac holders.