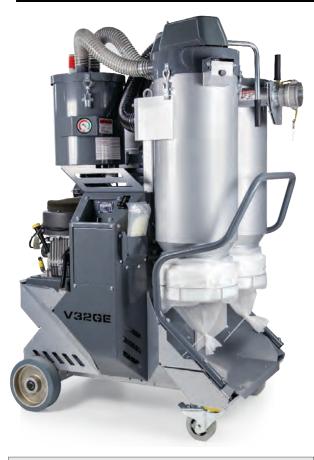

## V32GE

With industry-best technology and features, V32 Elite Dust Extractors take dust collection to a new level of performance and productivity.

Option to upgrade to Automatic Cleaning V32GEAFC

| MODEL                    | V32GE                                  |
|--------------------------|----------------------------------------|
| Propane Engine           | Kawasaki FX600V                        |
| Engine Capacity          | 603cc / 36.8 cu.in.                    |
| Propane Tank<br>Capacity | 20 lbs / 9 kg                          |
| Main Filter              | Conical Filter                         |
| Filter Surface Area      | $53.8 \text{ ft}^2 / 5 \text{ m}^2$    |
| Filter Cleaning          | Manual<br>(opt. Auto)                  |
| Hepa Surface Area        | $43 \text{ ft}^2 / 4 \text{ m}^2$      |
| Airflow (max)            | 470.9 cfm<br>800 m³/h                  |
| Vacuum (max)             | 112.5 water lift<br>0.28 bar           |
| Longopac                 | yes                                    |
| Main Vacuum Hose         | 3 in x 32 ft<br>75 mm x 10 m           |
| Hose for Wand            | 50mm x 6.6m<br>2 in x 21.3 ft          |
| Dimensions<br>L x W x H  | 51 x 31.5 x 70 in<br>130 x 80 x 178 cm |
| Weight                   | 730lbs / 330kg                         |