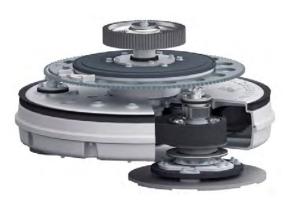

# SEALED, DUST-PROOF GRINDING HEAD FOR LONGER SERVICE LIFE

- Completely redesigned chain-driven planetary drive with no chain tensioner.
- New stronger timing belt.
- Upgraded shafts, seals and bearings.
- New lighter timing pulleys for better power transmission.
- New 2-piece aluminum main belt housing with belt inspection cover for longer belt life and less maintenance.