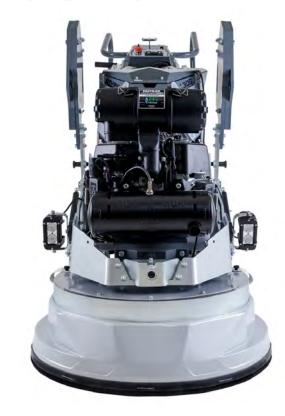

## ALL-NEW FRAME DESIGN AND FEATURES CONTRACTORS WILL LOVE

- New weights for faster position change.
- Redesigned frame allowing easier tool changes.
- New handle design faster adjustability & more positions.
- Rubber bushing at head attachment points for less vibrations.
- New, heavy-duty rubber tires.
- Water tank cap & new storage compartment.
- Adjustable LED lights with magnetic attachment.