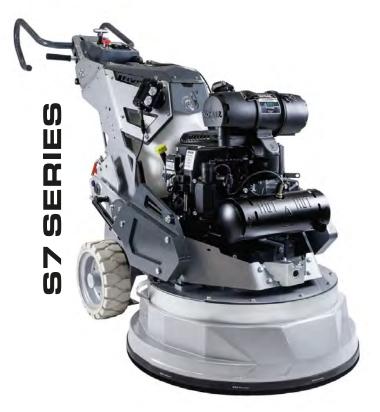

### **NEW! L30GKS7**

| Propane Engine                              | KOHLER® PCV 740                       |
|---------------------------------------------|---------------------------------------|
| Engine Capacity                             | 24 hp / 17.9 kW<br>747 cc, 45 cu. in. |
| Weight of Machine                           | 926 lbs / 420 kg                      |
| Grinding Pressure                           | 388-573 lbs /                         |
| integrated weights w/ 4 positions           | 176-260 kg                            |
| Tool Holder RPM                             | 425-765 rpm                           |
| Engine RPM                                  | 2000-3600 rpm                         |
| Working Width                               | 30.8 in / 783 mm                      |
| Tool Holder Diameter                        | 3x13.2in / 3x335mm                    |
| Application                                 | wet or dry                            |
| Vacuum Hose Port                            | Camlock E300                          |
| Water Feeding from tank, or hose connection | gravity-fed                           |
| Water Tank Capacity                         | 5.2 gal / 20 L                        |
| Propane Tank Capacity                       | 20 lbs / 9 kg                         |
| Machine Size                                | 86x32x46 in                           |