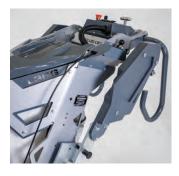

## ALL-NEW FRAME DESIGN AND FEATURES CONTRACTORS WILL LOVE

- New weights for faster position change.
- Redesigned frame allowing easier tool changes.
- New handle design faster adjustability & more positions.
- Rubber bushing at head attachment points for less vibrations.
- New, heavy-duty rubber tires.
- Water tank cap & new storage compartment.
- Adjustable LED lights with magnetic attachment.