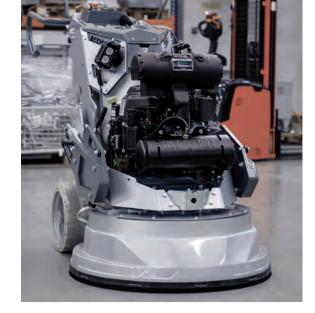

### **NEW! L30GKS7**

| Propane Engine                              | KOHLER® PCV 740                       |
|---------------------------------------------|---------------------------------------|
| Engine Capacity                             | 24 hp / 17.9 kW<br>747 cc, 45 cu. in. |
| Weight of Machine                           | 926 lbs / 420 kg                      |
| Grinding Pressure                           | 388-573 lbs /                         |
| integrated weights w/ 4 positions           | 176-260 kg                            |
| Tool Holder RPM                             | 425-765 rpm                           |
| Engine RPM                                  | 2000-3600 rpm                         |
| Working Width                               | 30.8 in / 783 mm                      |
| Tool Holder Diameter                        | 3x13.2in / 3x335mm                    |
| Application                                 | wet or dry                            |
| Vacuum Hose Port                            | Camlock E300                          |
| Water Feeding from tank, or hose connection | gravity-fed                           |
| Water Tank Capacity                         | 5.2 gal / 20 L                        |
| Propane Tank Capacity                       | 20 lbs / 9 kg                         |
| Machine Size                                | 86x32x46 in                           |