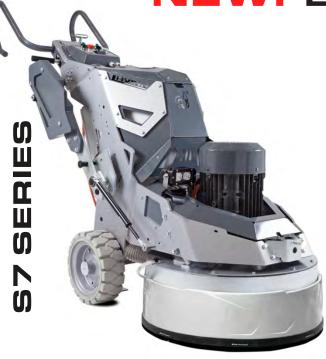

## **NEW!** L25S7

MODEL L25S7

Power 10 hp / 7.5 kW

Voltage 1 or 3 phase, (50-60 Hz) 200-240V

Amperage (max) 30 Amp

Weight of Machine 871 lbs / 395 kg

Grinding Pressure 329-514 lbs / integrated weights w/4 pos 149-233 kg

Tool Holder RPM 400-1100 rpm

Working Width 26.5 in / 673 mm

Tool Holders (Left Rotation) 3x9 in / 3x225 mm

Vacuum Hose Port Camlock E250

**Water Feed** 

(tank or hose connection)

gravity-fed

Water Tank 5.2 gal / 20 L

Cable Length 57 ft / 17.4 m

Machine Size 84 x 29 x 46 in / L x W x H 214 x 72 x 116 cm

- Completely redesigned chain-driven planetary drive with no chain tensioner.
- New stronger timing belt.
- Upgraded shafts, seals and bearings.
- New lighter timing pulleys for better power transmission.
- New 2-piece aluminum main belt housing with belt inspection cover for longer belt life and less maintenance.

## **ALL-NEW FRAME**

- New weights for faster position change.
- Redesigned frame allowing easier tool changes.
- New handle design faster adjustability & more positions.
- Rubber bushing at head attachment points for less vibrations.
- New, heavy-duty rubber tires.
- Water tank cap & new storage compartment.
- Adjustable LED lights.