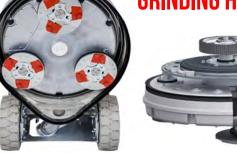

Tool Holder RPM 400-1100 rpm

Working Width 26.5 in / 673 mm

Tool Holders (Left Rotation) 3x9 in / 3x225 mm

Vacuum Hose Port Camlock E250

**Water Feed** 

(tank or hose connection)

gravity-fed

Water Tank 5.2 gal / 20 L