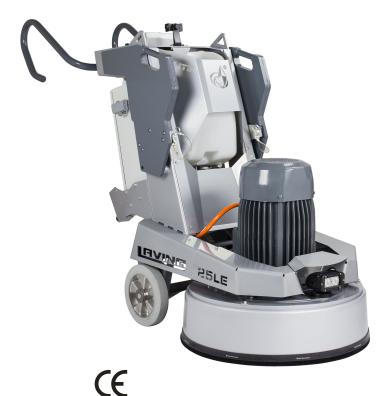

## IAVINA

## ELECTRIC MODEL

| Motor Power                        | 11 KW              |
|------------------------------------|--------------------|
| Voltage (50/60 Hz)                 | 3 phase x 380-400V |
| Amperage                           | 30 Amp             |
| Dedicated Breaker Requirement      | 30 Amp             |
| Recommended dust extractor - V25EU |                    |
|                                    |                    |
| Weight of Machine                  | 380 kg             |
| Grinding Pressure Weights UP       | 201 kg             |

## L25LEU

- DUST-PROOF PLANETARY DRIVE WITH UPGRADED CHAIN
- NEW & IMPROVED WATER SYSTEM WITH 2 VALVES FOR USING WATER FROM TANK OR EXTERNAL SOURCE
- ADDED PROTECTION AGAINST EXCESSIVE VOLTAGE
- EASY-TO-USE INTEGRATED WEIGHTS
- IMPROVED DUST COLLECTION EFFICIENCY
- LED LIGHTS IN FRONT & BACK
- NEW ADJUSTABLE HANDLE BAR
- CHARGING PHONE STATION WITH DUAL USB 2.0 PORTS
- A DURABLE STAINLESS STEEL CUP HOLDER