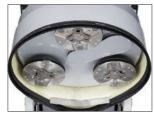

| Vanuum Haaa Dawl     | Completely F2F0 |
|----------------------|-----------------|
| Tool Holder Diameter | 3x225 mm        |
| Working Width        | 655 mm          |
| Attachment Speed     | 300-1100 rpm    |