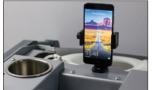

## L25LEU

- DUST-PROOF PLANETARY DRIVE WITH UPGRADED CHAIN
- NEW & IMPROVED WATER SYSTEM WITH 2 VALVES FOR USING WATER FROM TANK OR EXTERNAL SOURCE
- ADDED PROTECTION AGAINST EXCESSIVE VOLTAGE
- EASY-TO-USE INTEGRATED WEIGHTS
- IMPROVED DUST COLLECTION EFFICIENCY
- LED LIGHTS IN FRONT & BACK
- NEW ADJUSTABLE HANDLE BAR
- CHARGING PHONE STATION WITH DUAL USB 2.0 PORTS
- A DURABLE STAINLESS STEEL CUP HOLDER